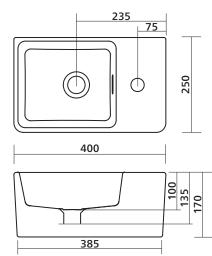

### **Product details**

| TAPHOLE  | 1 taphole. Tap platform on right side of basin.                                                                                             |
|----------|---------------------------------------------------------------------------------------------------------------------------------------------|
| WASTE    | Suits 32 mm waste (not supplied).                                                                                                           |
| OVERFLOW | Has slot overflow.                                                                                                                          |
| MATERIAL | Vitreous china.                                                                                                                             |
| COLOUR   | White Gloss.                                                                                                                                |
| FIXING   | Mounting holes on back of basin.<br>Always use the actual basin to verify cutout.<br>Use silicone sealant. Do not use epoxy type adhesives. |

### Please note

- All measurements are in millimetres.

- Dimensions are nominal and subject to normal ceramic manufacturing variations of ±5mm.
- Wastes, taps and bottle traps shown in images are not included unless specified.
- Fixing: Use silicone sealant. Do not use epoxy type adhesives.
- Always use the actual basin to verify cutout.
- Specifications may vary without notice as part of our continuous improvement practices.
- Clean with a damp cloth. Do not use abrasive cleaners, liquids or pastes.