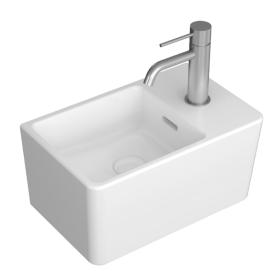

### Ceramic wall basin mini, rectangular Slot overflow

Order codes

| 192766 | Kyra 404, 1 taphole on right                  |
|--------|-----------------------------------------------|
| 192767 | Kyra 404, No taphole (platform on right side) |

### **Product details**

| TAPHOLE  | 1 taphole. Tap platform on right side of basin.                                                                                             |
|----------|---------------------------------------------------------------------------------------------------------------------------------------------|
| WASTE    | Suits 32 mm waste (not supplied).                                                                                                           |
| OVERFLOW | Has slot overflow.                                                                                                                          |
| MATERIAL | Vitreous china.                                                                                                                             |
| COLOUR   | White Gloss.                                                                                                                                |
| FIXING   | Mounting holes on back of basin.<br>Always use the actual basin to verify cutout.<br>Use silicone sealant. Do not use epoxy type adhesives. |

Basin has integrated slot overflow