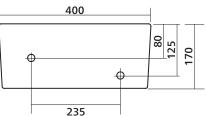

### **Product details**

| TAPHOLE  | 1 taphole. Tap platform on right side of basin.                                                                                             |
|----------|---------------------------------------------------------------------------------------------------------------------------------------------|
| WASTE    | Suits 32 mm waste (not supplied).                                                                                                           |
| OVERFLOW | Has slot overflow.                                                                                                                          |
| MATERIAL | Vitreous china.                                                                                                                             |
| COLOUR   | White Gloss.                                                                                                                                |
| FIXING   | Mounting holes on back of basin.<br>Always use the actual basin to verify cutout.<br>Use silicone sealant. Do not use epoxy type adhesives. |

### Please note

- All measurements are in millimetres.

- Dimensions are nominal and subject to normal ceramic manufacturing variations of ±5mm.
- Wastes, taps and bottle traps shown in images are not included unless specified.
- Fixing: Use silicone sealant. Do not use epoxy type adhesives.
- Always use the actual basin to verify cutout.
- Specifications may vary without notice as part of our continuous improvement practices.
- Clean with a damp cloth. Do not use abrasive cleaners, liquids or pastes.