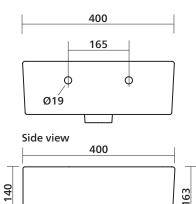

#### **Product details**

| TAPHOLE  | 0, 1 or 3 tapholes.                                                                                     |
|----------|---------------------------------------------------------------------------------------------------------|
| WASTE    | Suits 32 mm waste (not supplied).                                                                       |
| OVERFLOW | Has slot overflow.                                                                                      |
| MATERIAL | Vitreous china.                                                                                         |
| COLOUR   | White Gloss.                                                                                            |
| FIXING   | Always use the actual basin to verify cutout.<br>Use silicone sealant. Do not use epoxy type adhesives. |

#### Please note

- All measurements are in millimetres.

- Dimensions are nominal and subject to normal ceramic manufacturing variations of ±5mm.
- Wastes, taps and bottle traps shown in images are not included unless specified.
- Fixing: Use silicone sealant. Do not use epoxy type adhesives.
- Always use the actual basin to verify cutout.
- Specifications may vary without notice as part of our continuous improvement practices.
- Clean with a damp cloth. Do not use abrasive cleaners, liquids or pastes.