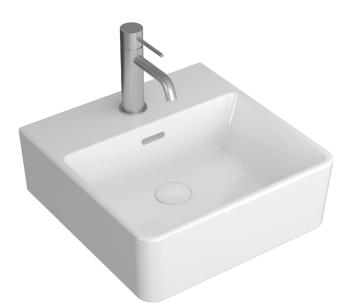

# Ceramic wall or above counter basin, square with slot overflow

Basin has integrated slot overflow