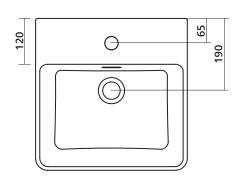

#### **Product details**

| TAPHOLE  | 0, 1 or 3 tapholes.                                                                                     |
|----------|---------------------------------------------------------------------------------------------------------|
| WASTE    | Suits 32 mm waste (not supplied).                                                                       |
| OVERFLOW | Has slot overflow.                                                                                      |
| MATERIAL | Vitreous china.                                                                                         |
| COLOUR   | White Gloss.                                                                                            |
| FIXING   | Always use the actual basin to verify cutout.<br>Use silicone sealant. Do not use epoxy type adhesives. |

#### Please note

- All measurements are in millimetres.

- Dimensions are nominal and subject to normal ceramic manufacturing variations of ±5mm.
- Wastes, taps and bottle traps shown in images are not included unless specified.
- Fixing: Use silicone sealant. Do not use epoxy type adhesives.
- Always use the actual basin to verify cutout.
- Specifications may vary without notice as part of our continuous improvement practices.
- Clean with a damp cloth. Do not use abrasive cleaners, liquids or pastes.