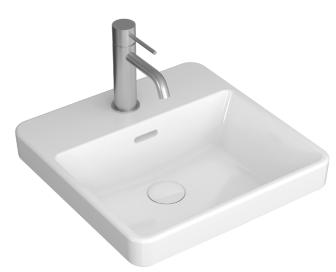

## Ceramic inset above counter basin, square Slot overflow

Basin has integrated slot overflow

SEIMA kitchen + laundry + bathroom ware