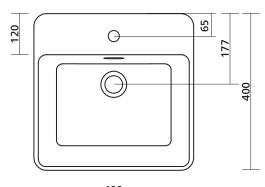

#### Please note

- All measurements are in millimetres.

- Dimensions are nominal and subject to normal ceramic manufacturing variations of ±5mm.
- Wastes, taps and bottle traps shown in images are not included unless specified.