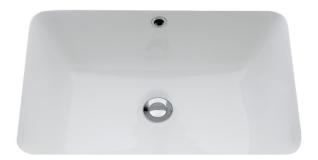

## Under counter basin - large, deep rectangle

TAPHOLE No taphole

WASTE Suits 32 mm waste (not supplied).

OVERFLOW Has overflow.

MATERIAL Vitreous china.

COLOUR White, gloss finish.

CAPACITY 15 litres.

FIXING Always use the actual basin to verify cutout.

### Order code

191867 Plati 555 under counter basin