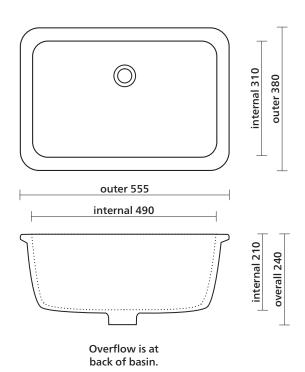

## Under counter basin - large, deep rectangle

TAPHOLE No taphole

WASTE Suits 32 mm waste (not supplied).

OVERFLOW Has overflow.

MATERIAL Vitreous china.

COLOUR White, gloss finish.

CAPACITY 15 litres.

FIXING Always use the actual basin to verify cutout.

#### Please note

- All measurements are in millimetres.
- Dimensions are nominal and subject to normal ceramic manufacturing variations of  $\pm 5$ mm.
- Wastes, taps and bottle traps shown in images are not included unless specified.
- Fixing: Use silicone sealant. Do not use epoxy type adhesives.
- Always use the actual basin to verify cutout.
- Specifications may vary without notice as part of our continuous improvement practices.
- Clean with a damp cloth. Do not use abrasive cleaners, liquids or pastes.