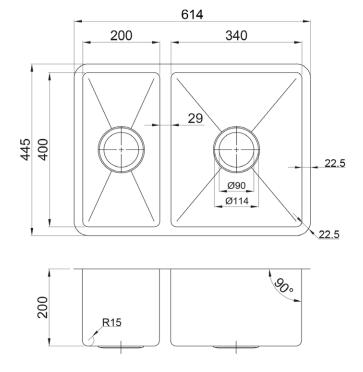

### **Product details**

1.5 bowl sink SUMMARY

304 grade stainless steel, 0.8 mm thick MATERIAL WASTE Waste in centre of bowl, includes basket waste

OVERFLOW Optional overflow

Two bowls, 340 x 400 mm and 200 x 400 mm, 200 mm deep **BOWL SIZE** 

CAPACITY Large bowl est 25 litres

- All measurements are in millimetres.
  Dimensions are nominal and subject to normal manufacturing variations.
- Always use the actual product to verify cutout.
- Use silicone sealant. Do not use epoxy type adhesives.
- Specifications may vary without notice as part of our continuous improvement practices.