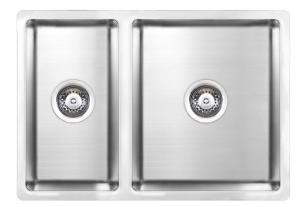

## Square aesthetic, 15 mm radius corners

- Square design features
- Brushed silk finish
- Superior rim finish, suitable for abovemount or undermount installation
- 0.8 mm thick premium 304 grade stainless steel
- Deep, large capacity bowls, 200 mm deep
- Easy to clean corners, 15 mm radius
- Sound deadening
- Designer basket waste

### **Product details**

1.5 bowl sink SUMMARY

304 grade stainless steel, 0.8 mm thick MATERIAL WASTE Waste in centre of bowl, includes basket waste

OVERFLOW Optional overflow

Two bowls, 340 x 400 mm and 200 x 400 mm, 200 mm deep **BOWL SIZE** 