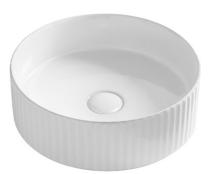

### Above counter basin, round Fluted outer to rim

White Gloss, White Silk Matte. COLOUR

Always use the actual basin to verify cutout. FIXING Use silicone sealant. Do not use epoxy type adhesives.