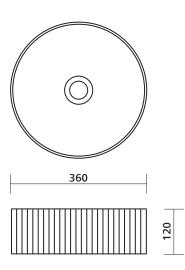

White Gloss, White Silk Matte. COLOUR

Always use the actual basin to verify cutout. FIXING Use silicone sealant. Do not use epoxy type adhesives.

# **SEIMA**

kitchen + laundry + bathroom ware

- Always use the actual basin to verify cutout.

- Fixing: Use silicone sealant. Do not use epoxy type adhesives.

- All measurements are in millimetres.

Please note

- Specifications may vary without notice as part of our continuous improvement practices. - Clean with a damp cloth. Do not use abrasive cleaners, liquids or pastes.

Dimensions are nominal and subject to normal ceramic manufacturing variations of ±5mm. Wastes, taps and bottle traps shown in images are not included unless specified.