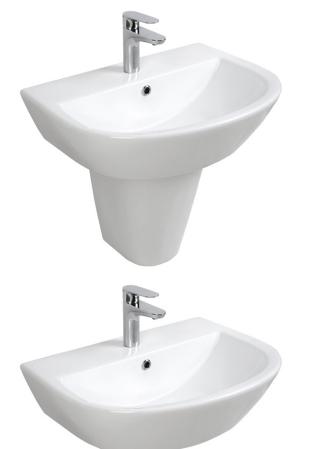

# Wall basin, D-shaped Optional shroud

This modern, practical basin maximises bowl capacity in a compact space. The optional shroud covers wall exit pipes. Or use a bottle trap for a different look with exposed plumbing.

# **Order codes**

192746 Chios 600 basin, 1 taphole 192747 Chios 600 basin, No taphole

192748 Ceramic shroud to suit Chios 600 basin (optional extra)

# **Product details**

TAPHOLE 0 or 1 taphole.

WASTE Suits 32 mm non-overflow waste (not supplied).

OVERFLOW Has overflow.

MATERIAL Vitreous china.

COLOUR White, gloss finish.

FIXING Always use the actual basin to verify cutout.