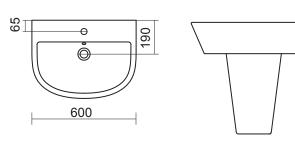

# **Product details**

TAPHOLE 0 or 1 taphole.

WASTE Suits 32 mm non-overflow waste (not supplied).

OVERFLOW Has overflow.

MATERIAL Vitreous china.

COLOUR White, gloss finish.

FIXING Always use the actual basin to verify cutout.

#### Please not

- All measurements are in millimetres.
- Dimensions are nominal and subject to normal ceramic manufacturing variations of ±5mm.
- Wastes, taps and bottle traps shown in images are not included unless specified.
- Fixing: Use silicone sealant. Do not use epoxy type adhesives.
  - Always use the actual basin to verify cutout.
- Specifications may vary without notice as part of our continuous improvement practices.
- Clean with a damp cloth. Do not use abrasive cleaners, liquids or pastes.