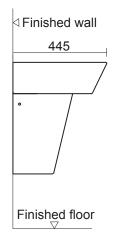

# **Order codes**

192746 Chios 600 basin, 1 taphole 192747 Chios 600 basin, No taphole

192748 Ceramic shroud to suit Chios 600 basin (optional extra)

# **Product details**

TAPHOLE 0 or 1 taphole.

WASTE Suits 32 mm non-overflow waste (not supplied).

OVERFLOW Has overflow.

MATERIAL Vitreous china.

COLOUR White, gloss finish.

FIXING Always use the actual basin to verify cutout.