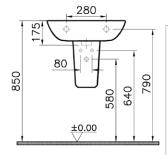

# Wall basin, D-shaped **Optional shroud**

This modern, practical basin maximises bowl capacity in a compact space. The optional shroud covers wall exit pipes. Or use a bottle trap for a different look with exposed plumbing.

#### **Product details**

TAPHOLE 1 taphole.

Suits 32 mm non-overflow waste (not supplied). WASTE

OVERFLOW Has overflow. MATERIAL Vitreous china COLOUR White, gloss finish.

Always use the actual basin to verify cutout. FIXING

Basin has integrated overflow.

- All measurements are in millimetres.
- Dimensions are nominal and subject to normal ceramic manufacturing variations of ±5mm.
- Wastes, taps and bottle traps shown in images are not included unless specified.
- Fixing: Use silicone sealant. Do not use epoxy type adhesives.
- Always use the actual basin to verify cutout.
- $Specifications \ may \ vary \ without \ notice \ as \ part \ of \ our \ continuous \ improvement \ practices.$
- Clean with a damp cloth. Do not use abrasive cleaners, liquids or pastes.