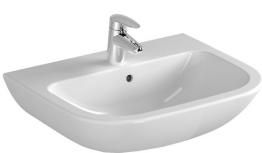

# Wall basin, D-shaped **Optional shroud**

This modern, practical basin maximises bowl capacity in a compact space. The optional shroud covers wall exit pipes. Or use a bottle trap for a different look with exposed plumbing.

### **Order codes**

192703 Chios 550 basin, 1 taphole

192704 Ceramic shroud to suit Chios 550 basin (optional extra)

#### **Product details**

TAPHOLE 1 taphole.

Suits 32 mm non-overflow waste (not supplied). WASTE

OVERFLOW Has overflow. MATERIAL Vitreous china COLOUR White, gloss finish.

Always use the actual basin to verify cutout. FIXING