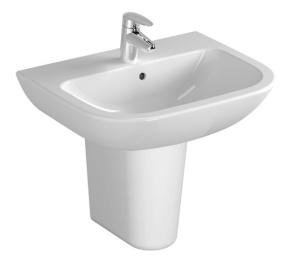

# Wall basin, D-shaped **Optional shroud**

This modern, practical basin maximises bowl capacity in a compact space. The optional shroud covers wall exit pipes. Or use a bottle trap for a different look with exposed plumbing.

### **Order codes**

192703 Chios 550 basin, 1 taphole

192704 Ceramic shroud to suit Chios 550 basin (optional extra)

#### **Product details**

TAPHOLE 1 taphole.

Suits 32 mm non-overflow waste (not supplied). WASTE

OVERFLOW Has overflow. MATERIAL Vitreous china COLOUR White, gloss finish.

Always use the actual basin to verify cutout. FIXING