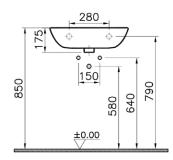

#### **Product details**

TAPHOLE 1 taphole.

Suits 32 mm non-overflow waste (not supplied). WASTE

OVERFLOW Has overflow. MATERIAL Vitreous china COLOUR White, gloss finish.

Always use the actual basin to verify cutout. FIXING

Basin has integrated overflow.

- All measurements are in millimetres.
- Dimensions are nominal and subject to normal ceramic manufacturing variations of ±5mm.
- Wastes, taps and bottle traps shown in images are not included unless specified.
- Fixing: Use silicone sealant. Do not use epoxy type adhesives.
- Always use the actual basin to verify cutout.
- $Specifications \ may \ vary \ without \ notice \ as \ part \ of \ our \ continuous \ improvement \ practices.$
- Clean with a damp cloth. Do not use abrasive cleaners, liquids or pastes.