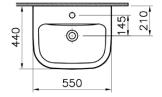

#### **Product details**

TAPHOLE 1 taphole.

Suits 32 mm non-overflow waste (not supplied). WASTE

OVERFLOW Has overflow. MATERIAL Vitreous china COLOUR White, gloss finish.

Always use the actual basin to verify cutout. FIXING

Basin has integrated overflow.

- All measurements are in millimetres.
- Dimensions are nominal and subject to normal ceramic manufacturing variations of ±5mm.
- Wastes, taps and bottle traps shown in images are not included unless specified.
- Fixing: Use silicone sealant. Do not use epoxy type adhesives.
- Always use the actual basin to verify cutout.
- $Specifications \ may \ vary \ without \ notice \ as \ part \ of \ our \ continuous \ improvement \ practices.$
- Clean with a damp cloth. Do not use abrasive cleaners, liquids or pastes.