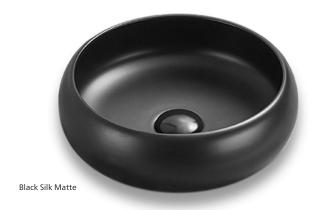

#### Order codes

192752 Arko 361 ceramic basin – White Gloss
 192753 Arko 361 ceramic basin – White Silk Matte
 192754 Arko 361 ceramic basin – Black Silk Matte

#### **Product details**

TAPHOLE No taphole.

WASTE Suits 32 mm non-overflow waste (not supplied).

OVERFLOW No overflow.

MATERIAL Vitreous china.

COLOUR White Gloss, White Silk Matte, Black Silk Matte.
FIXING Always use the actual basin to verify cutout.