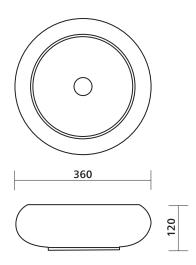

## Please note

- All measurements are in millimetres.
- Dimensions are nominal and subject to normal ceramic manufacturing variations of  $\pm 5$ mm.
- Wastes, taps and bottle traps shown in images are not included unless specified.
- Fixing: Use silicone sealant. Do not use epoxy type adhesives.
- Always use the actual basin to verify cutout.
- Specifications may vary without notice as part of our continuous improvement practices.
- Clean with a damp cloth. Do not use abrasive cleaners, liquids or pastes.