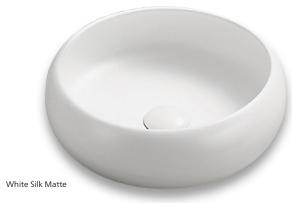

#### Order codes

192752 Arko 361 ceramic basin – White Gloss
 192753 Arko 361 ceramic basin – White Silk Matte
 192754 Arko 361 ceramic basin – Black Silk Matte

#### **Product details**

TAPHOLE No taphole.

WASTE Suits 32 mm non-overflow waste (not supplied).

OVERFLOW No overflow.

MATERIAL Vitreous china.

COLOUR White Gloss, White Silk Matte, Black Silk Matte.
FIXING Always use the actual basin to verify cutout.