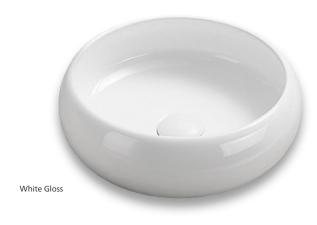

#### Order codes

192752 Arko 361 ceramic basin – White Gloss
 192753 Arko 361 ceramic basin – White Silk Matte
 192754 Arko 361 ceramic basin – Black Silk Matte

#### **Product details**

TAPHOLE No taphole.

WASTE Suits 32 mm non-overflow waste (not supplied).

OVERFLOW No overflow.

MATERIAL Vitreous china.

COLOUR White Gloss, White Silk Matte, Black Silk Matte.
FIXING Always use the actual basin to verify cutout.