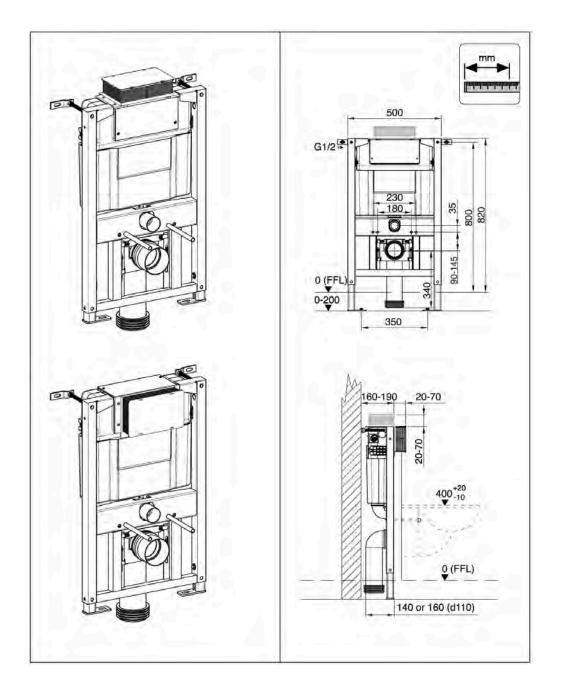

# Installation Guide

- 1 Cistern must be installed by a licensed plumber. Failure to do so may void the warranty.
- 2 Refer to pan specifications for dimensions from finished floor level (FFL) to pan inlet and outlet.
- 3 These instructions show flush plate installation for front access. To install flush plate for remote access, refer to the flush plate instructions.

### Please note

- Installation shall be in accordance with AS/NZS3500.
- All measurements are in millimetres.
- Do not use epoxy type adhesives.
- Specifications may vary without notice as part of our continuous improvement practices.
- Clean with a damp cloth. Do not use abrasive cleaners, liquids or pastes.