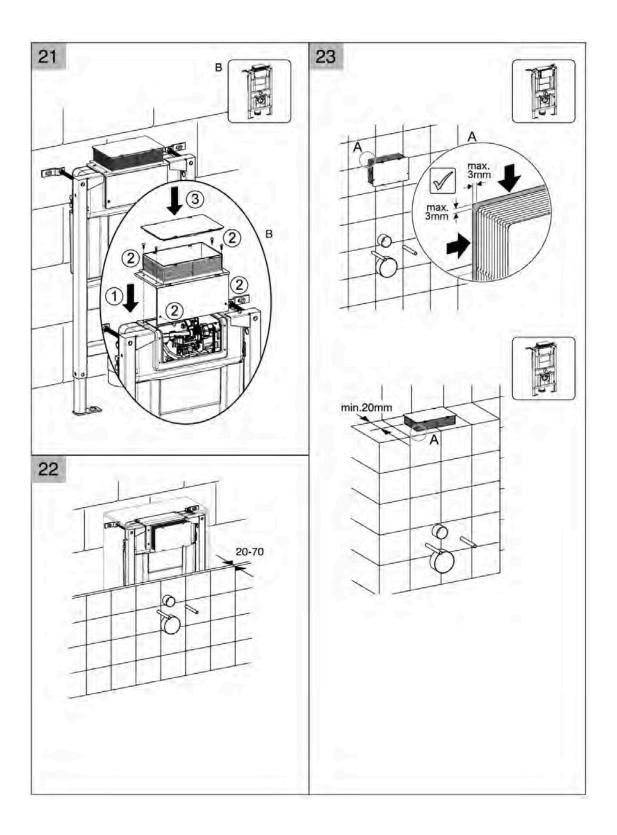

# Installation Guide

- 1 Cistern must be installed by a licensed plumber. Failure to do so may void the warranty.
- 2 Refer to pan specifications for dimensions from finished floor level (FFL) to pan inlet and outlet.
- 3 These instructions show flush plate installation for front access. To install flush plate for remote access, refer to the flush plate instructions.

### Please note

- Installation shall be in accordance with AS/NZS3500.
- All measurements are in millimetres.
- Do not use epoxy type adhesives.
- Specifications may vary without notice as part of our continuous improvement practices.
- Clean with a damp cloth. Do not use abrasive cleaners, liquids or pastes.