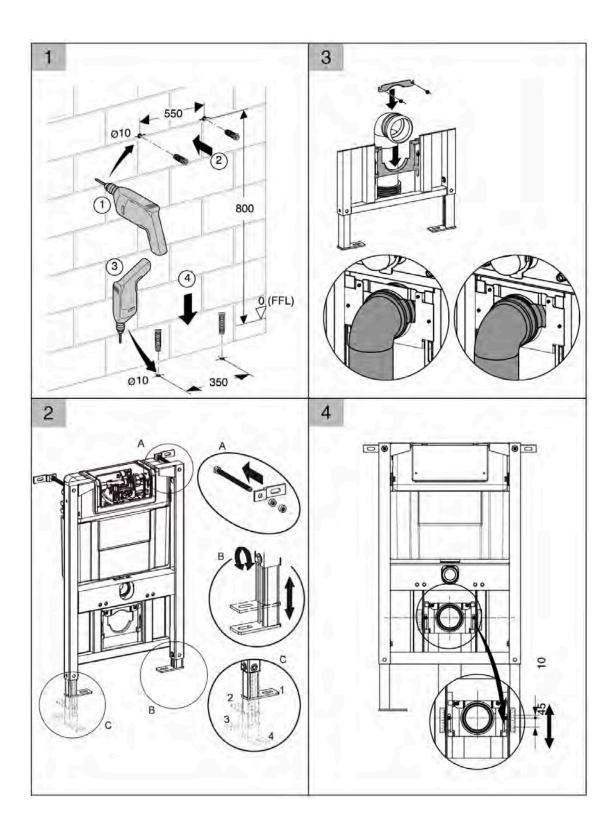

# Installation Guide

- 1 Cistern must be installed by a licensed plumber. Failure to do so may void the warranty.
- 2 Refer to pan specifications for dimensions from finished floor level (FFL) to pan inlet and outlet.
- 3 These instructions show flush plate installation for front access. To install flush plate for remote access, refer to the flush plate instructions.

### Please note

- Installation shall be in accordance with AS/NZS3500.
- All measurements are in millimetres.
- Do not use epoxy type adhesives.
- Specifications may vary without notice as part of our continuous improvement practices.
- Clean with a damp cloth. Do not use abrasive cleaners, liquids or pastes.