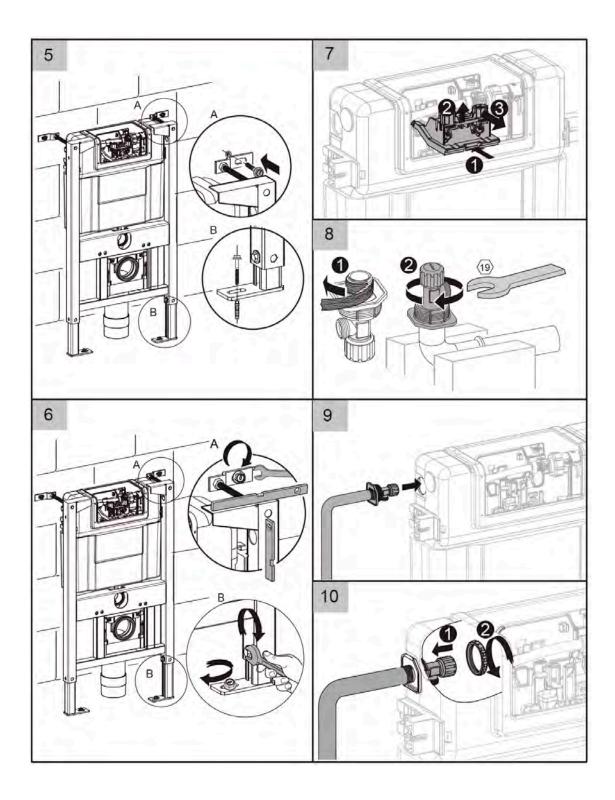

# Installation Guide

- 1 Cistern must be installed by a licensed plumber. Failure to do so may void the warranty.
- 2 Refer to pan specifications for dimensions from finished floor level (FFL) to pan inlet and outlet.
- 3 These instructions show flush plate installation for front access. To install flush plate for remote access, refer to the flush plate instructions.

### Please note

- Installation shall be in accordance with AS/NZS3500.
- All measurements are in millimetres.
- Do not use epoxy type adhesives.
- Specifications may vary without notice as part of our continuous improvement practices.
- Clean with a damp cloth. Do not use abrasive cleaners, liquids or pastes.