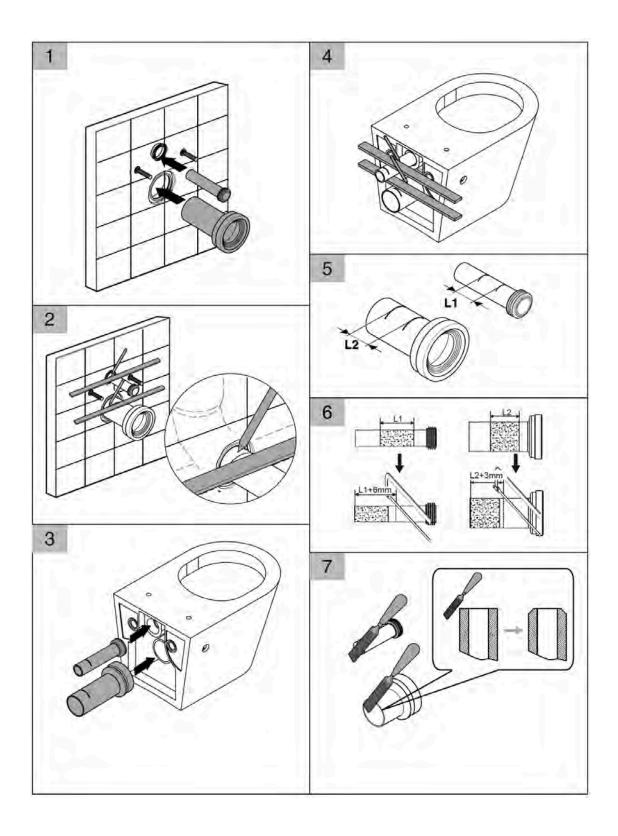

# Installation Guide

- 1 Cistern must be installed by a licensed plumber. Failure to do so may void the warranty.
- 2 Refer to pan specifications for dimensions from finished floor level (FFL) to pan inlet and outlet.
- 3 These instructions show flush plate installation for front access. To install flush plate for remote access, refer to the flush plate instructions.

### Please note

- Installation shall be in accordance with AS/NZS3500.
- All measurements are in millimetres.
- Do not use epoxy type adhesives.
- Specifications may vary without notice as part of our continuous improvement practices.
- Clean with a damp cloth. Do not use abrasive cleaners, liquids or pastes.