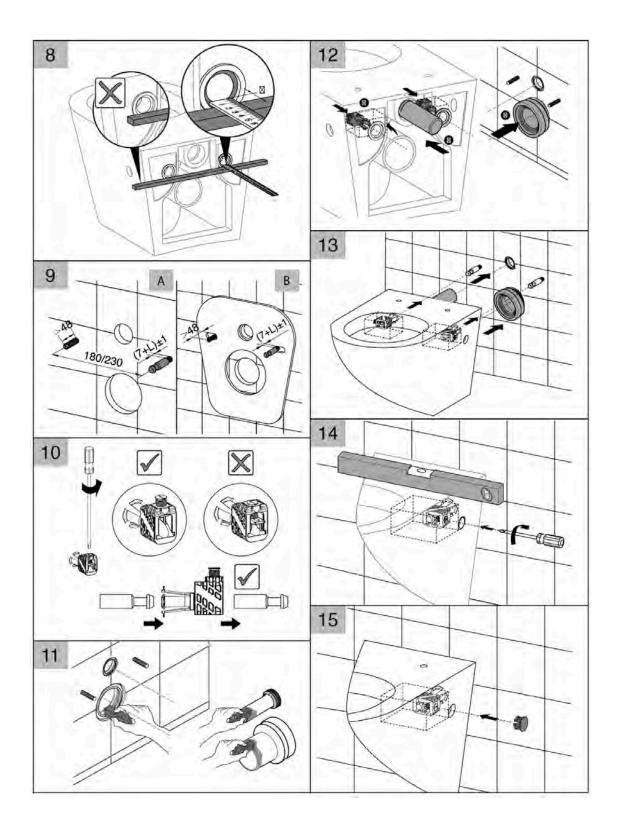

# Installation Guide

- 1 Cistern must be installed by a licensed plumber. Failure to do so may void the warranty.
- 2 Refer to pan specifications for dimensions from finished floor level (FFL) to pan inlet and outlet.
- 3 These instructions show flush plate installation for front access. To install flush plate for remote access, refer to the flush plate instructions.

### Please note

- Installation shall be in accordance with AS/NZS3500.
- All measurements are in millimetres.
- Do not use epoxy type adhesives.
- Specifications may vary without notice as part of our continuous improvement practices.
- Clean with a damp cloth. Do not use abrasive cleaners, liquids or pastes.