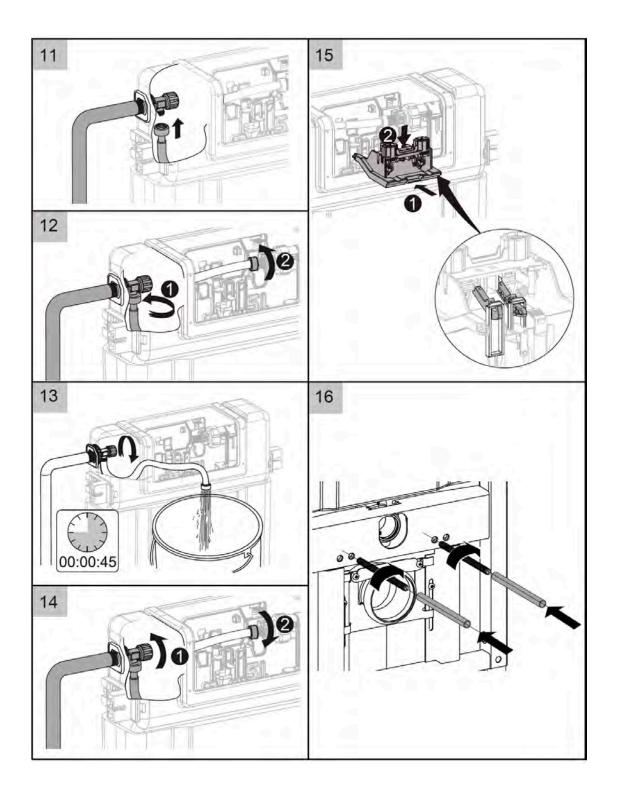

# Installation Guide

- 1 Cistern must be installed by a licensed plumber. Failure to do so may void the warranty.
- 2 Refer to pan specifications for dimensions from finished floor level (FFL) to pan inlet and outlet.
- 3 These instructions show flush plate installation for front access. To install flush plate for remote access, refer to the flush plate instructions.

### Please note

- Installation shall be in accordance with AS/NZS3500.
- All measurements are in millimetres.
- Do not use epoxy type adhesives.
- Specifications may vary without notice as part of our continuous improvement practices.
- Clean with a damp cloth. Do not use abrasive cleaners, liquids or pastes.