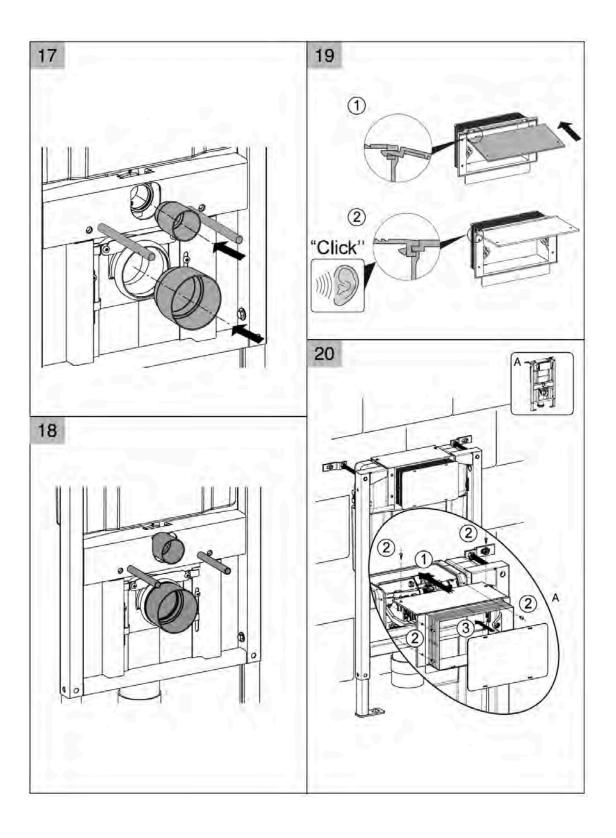

# Installation Guide

- 1 Cistern must be installed by a licensed plumber. Failure to do so may void the warranty.
- 2 Refer to pan specifications for dimensions from finished floor level (FFL) to pan inlet and outlet.
- 3 These instructions show flush plate installation for front access. To install flush plate for remote access, refer to the flush plate instructions.

### Please note

- Installation shall be in accordance with AS/NZS3500.
- All measurements are in millimetres.
- Do not use epoxy type adhesives.
- Specifications may vary without notice as part of our continuous improvement practices.
- Clean with a damp cloth. Do not use abrasive cleaners, liquids or pastes.