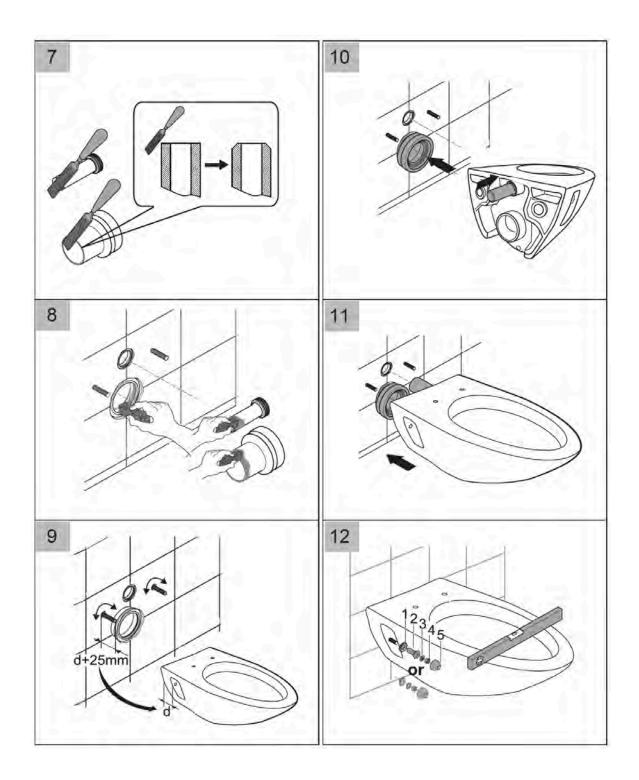

# Installation Guide

- 1 Cistern must be installed by a licensed plumber. Failure to do so may void the warranty.
- 2 Refer to pan specifications for dimensions from finished floor level (FFL) to pan inlet and outlet.
- 3 These instructions show flush plate installation for front access. To install flush plate for remote access, refer to the flush plate instructions.

## Please note

- Installation shall be in accordance with AS/NZS3500.
- All measurements are in millimetres.
- Do not use epoxy type adhesives.
- Specifications may vary without notice as part of our continuous improvement practices.
- Clean with a damp cloth. Do not use abrasive cleaners, liquids or pastes.