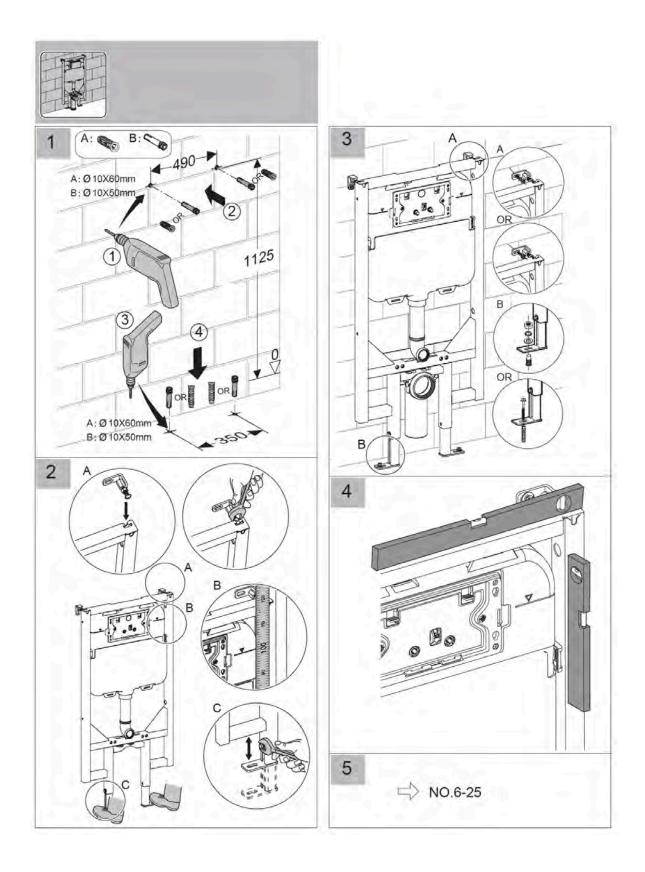

# Installation Guide

- 1 Cistern must be installed by a licensed plumber. Failure to do so may void the warranty.
- 2 Refer to pan specifications for dimensions from finished floor level (FFL) to pan inlet and outlet.
- 3 These instructions show flush plate installation for front access. To install flush plate for remote access, refer to the flush plate instructions.

## Please note

- Installation shall be in accordance with AS/NZS3500.
- All measurements are in millimetres.
- Do not use epoxy type adhesives.
- Specifications may vary without notice as part of our continuous improvement practices.
- Clean with a damp cloth. Do not use abrasive cleaners, liquids or pastes.