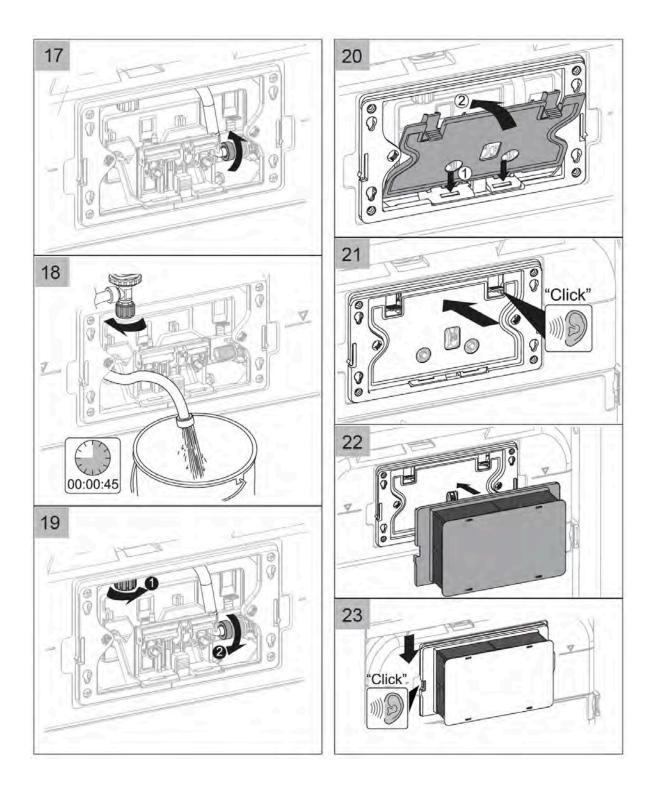

# Installation Guide

- 1 Cistern must be installed by a licensed plumber. Failure to do so may void the warranty.
- 2 Refer to pan specifications for dimensions from finished floor level (FFL) to pan inlet and outlet.
- 3 These instructions show flush plate installation for front access. To install flush plate for remote access, refer to the flush plate instructions.

## Please note

- Installation shall be in accordance with AS/NZS3500.
- All measurements are in millimetres.
- Do not use epoxy type adhesives.
- Specifications may vary without notice as part of our continuous improvement practices.
- Clean with a damp cloth. Do not use abrasive cleaners, liquids or pastes.