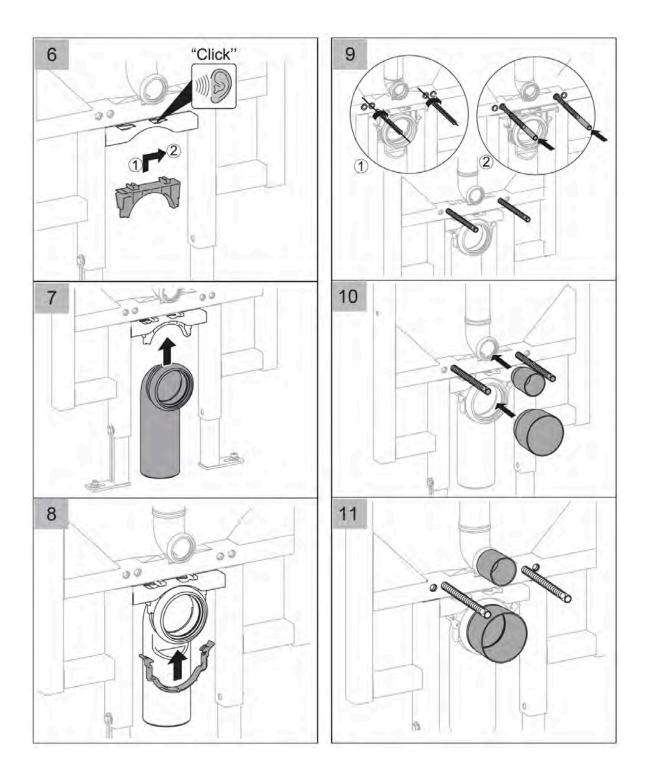

## SEIMA kitchen + laundry + bathroom ware

- Please note Installation shall be in accordance with AS/NZS3500. All measurements are in millimetres.
- Do not use epoxy type adhesives.
- Specifications may vary without notice as part of our continuous improvement practices.
   Clean with a damp cloth. Do not use abrasive cleaners, liquids or pastes.

- Please note Installation shall be in accordance with AS/NZS3500. All measurements are in millimetres.
- Do not use epoxy type adhesives.
- Specifications may vary without notice as part of our continuous improvement practices.
   Clean with a damp cloth. Do not use abrasive cleaners, liquids or pastes.