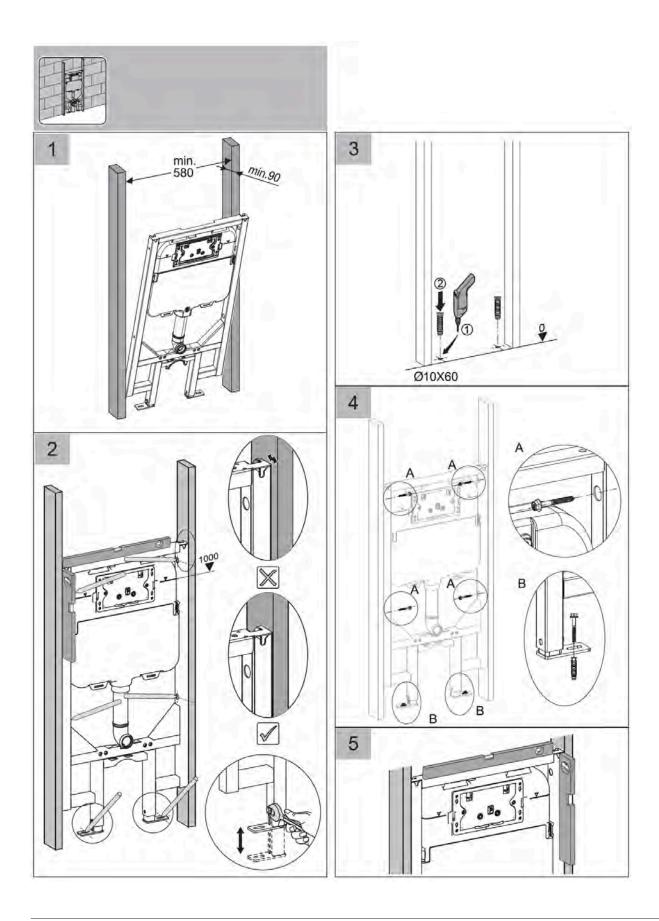

## SEIMA kitchen + laundry + bathroom ware

- Please note Installation shall be in accordance with AS/NZS3500. All measurements are in millimetres.
- Do not use epoxy type adhesives.
- Specifications may vary without notice as part of our continuous improvement practices.
   Clean with a damp cloth. Do not use abrasive cleaners, liquids or pastes.

- Please note Installation shall be in accordance with AS/NZS3500. All measurements are in millimetres.
- Do not use epoxy type adhesives.
- Specifications may vary without notice as part of our continuous improvement practices.
   Clean with a damp cloth. Do not use abrasive cleaners, liquids or pastes.