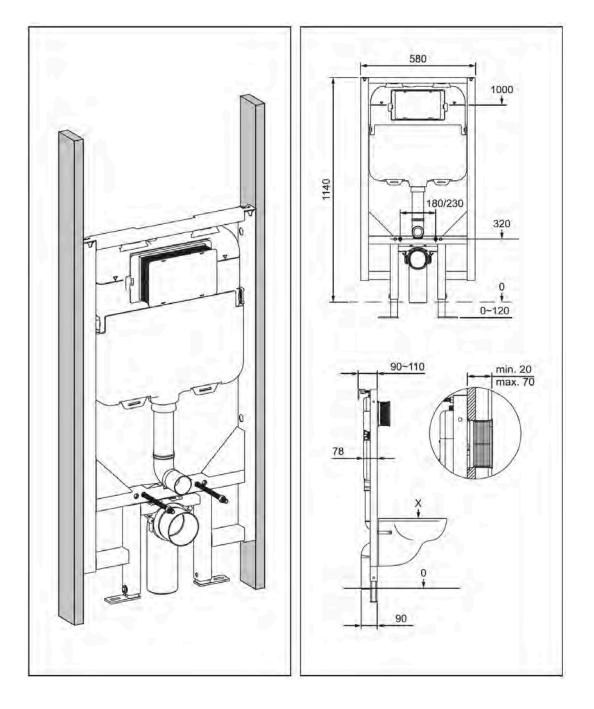

# Installation Guide

- 1 Cistern must be installed by a licensed plumber. Failure to do so may void the warranty.
- 2 Refer to pan specifications for dimensions from finished floor level (FFL) to pan inlet and outlet.
- 3 These instructions show flush plate installation for front access. To install flush plate for remote access, refer to the flush plate instructions.

## Please note

- Installation shall be in accordance with AS/NZS3500.
- All measurements are in millimetres.
- Do not use epoxy type adhesives.
- Specifications may vary without notice as part of our continuous improvement practices.
- Clean with a damp cloth. Do not use abrasive cleaners, liquids or pastes.

SEIM kitchen + laundry + bathroom ware

Please note - Installation shall be in accordance with AS/NZS3500. - All measurements are in millimetres.

- Do not use epoxy type adhesives.

- Specifications may vary without notice as part of our continuous improvement practices.
   Clean with a damp cloth. Do not use abrasive cleaners, liquids or pastes.