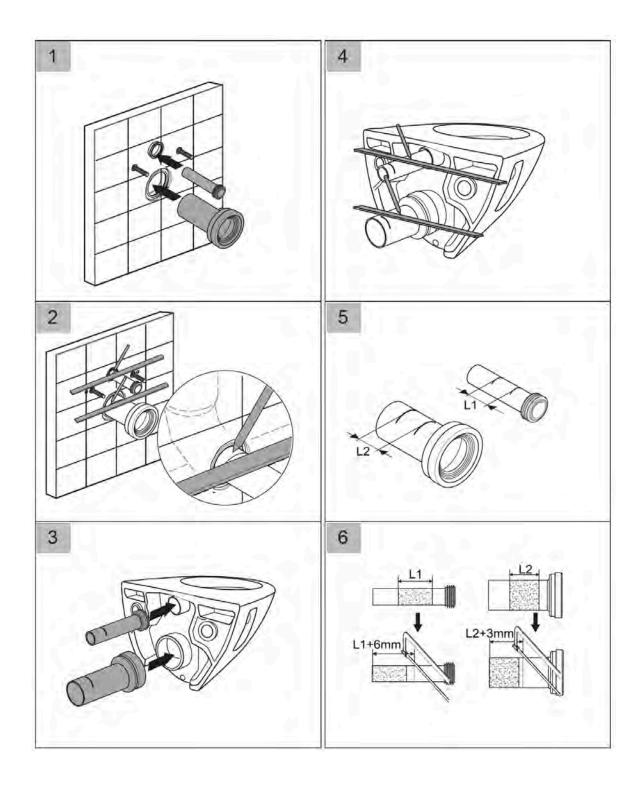

# Installation Guide

- 1 Cistern must be installed by a licensed plumber. Failure to do so may void the warranty.
- 2 Refer to pan specifications for dimensions from finished floor level (FFL) to pan inlet and outlet.
- 3 These instructions show flush plate installation for front access. To install flush plate for remote access, refer to the flush plate instructions.

## Please note

- Installation shall be in accordance with AS/NZS3500.
- All measurements are in millimetres.
- Do not use epoxy type adhesives.
- Specifications may vary without notice as part of our continuous improvement practices.
- Clean with a damp cloth. Do not use abrasive cleaners, liquids or pastes.