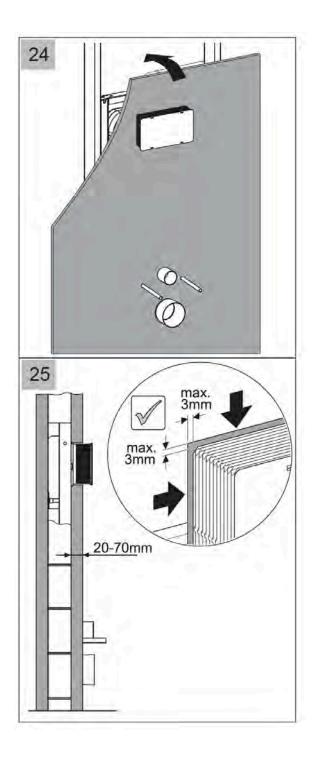

# Installation Guide

- 1 Cistern must be installed by a licensed plumber. Failure to do so may void the warranty.
- 2 Refer to pan specifications for dimensions from finished floor level (FFL) to pan inlet and outlet.
- 3 These instructions show flush plate installation for front access. To install flush plate for remote access, refer to the flush plate instructions.

## Please note

- Installation shall be in accordance with AS/NZS3500.
- All measurements are in millimetres.
- Do not use epoxy type adhesives.
- Specifications may vary without notice as part of our continuous improvement practices.
- Clean with a damp cloth. Do not use abrasive cleaners, liquids or pastes.