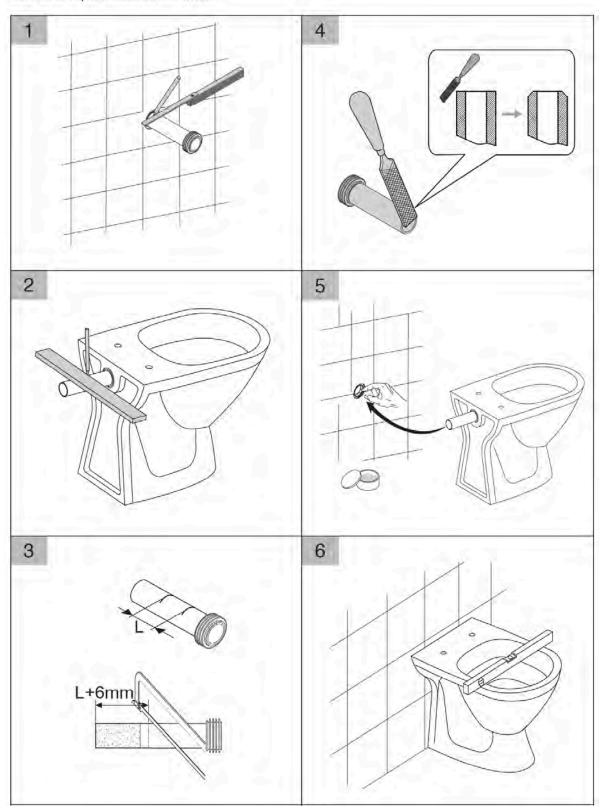

### **Inwall Cistern M101**

- 1 Cistern must be installed by a licensed plumber. Failure to do so may void the warranty.
- 2 Refer to pan specifications for dimensions from finished floor level (FFL) to pan inlet and outlet.
- 3 These instructions show flush plate installation for front access. To install flush plate for remote access, refer to the flush plate instructions.

Note: Refer to pan installation instructions.

- Please note

  Installation shall be in accordance with AS/NZS3500.

  All measurements are in millimetres.
- Do not use epoxy type adhesives.
- Specifications may vary without notice as part of our continuous improvement practices.
   Clean with a damp cloth. Do not use abrasive cleaners, liquids or pastes.