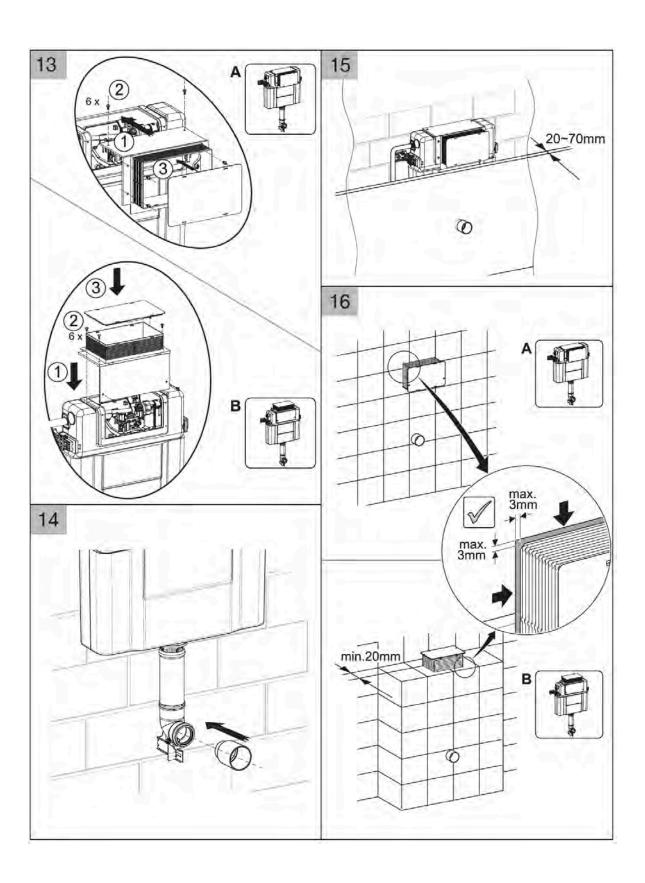

### **Inwall Cistern M101**

- 1 Cistern must be installed by a licensed plumber. Failure to do so may void the warranty.
- 2 Refer to pan specifications for dimensions from finished floor level (FFL) to pan inlet and outlet.
- 3 These instructions show flush plate installation for front access. To install flush plate for remote access, refer to the flush plate instructions.

- Please note

  Installation shall be in accordance with AS/NZS3500.

  All measurements are in millimetres.
- Do not use epoxy type adhesives.
- Specifications may vary without notice as part of our continuous improvement practices.
   Clean with a damp cloth. Do not use abrasive cleaners, liquids or pastes.