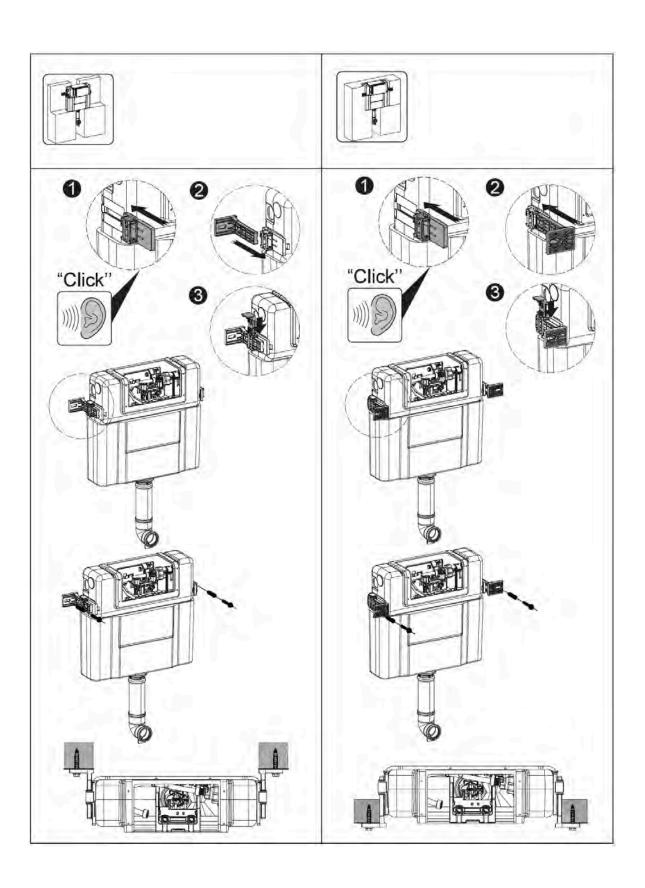

### **Inwall Cistern M101**

- 1 Cistern must be installed by a licensed plumber. Failure to do so may void the warranty.
- 2 Refer to pan specifications for dimensions from finished floor level (FFL) to pan inlet and outlet.
- 3 These instructions show flush plate installation for front access. To install flush plate for remote access, refer to the flush plate instructions.

# SEIMA

- Please note

  Installation shall be in accordance with AS/NZS3500.

  All measurements are in millimetres.
- Do not use epoxy type adhesives.
- Specifications may vary without notice as part of our continuous improvement practices.
   Clean with a damp cloth. Do not use abrasive cleaners, liquids or pastes.