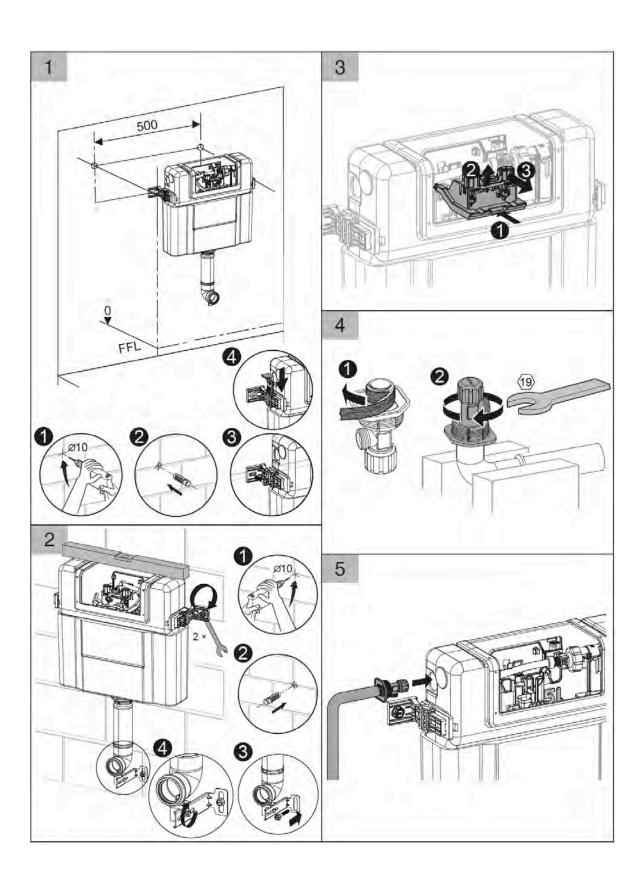

### **Inwall Cistern M101**

- 1 Cistern must be installed by a licensed plumber. Failure to do so may void the warranty.
- 2 Refer to pan specifications for dimensions from finished floor level (FFL) to pan inlet and outlet.
- 3 These instructions show flush plate installation for front access. To install flush plate for remote access, refer to the flush plate instructions.

Note: Refer to pan installation instructions.

- Please note

  Installation shall be in accordance with AS/NZS3500.

  All measurements are in millimetres.
- Do not use epoxy type adhesives.
- Specifications may vary without notice as part of our continuous improvement practices.
   Clean with a damp cloth. Do not use abrasive cleaners, liquids or pastes.