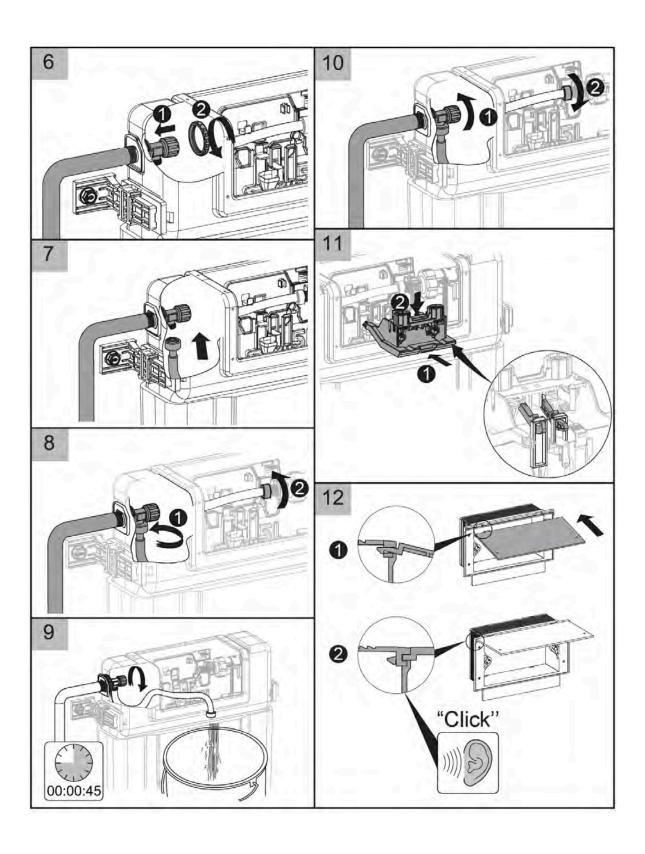

### **Inwall Cistern M101**

- 1 Cistern must be installed by a licensed plumber. Failure to do so may void the warranty.
- 2 Refer to pan specifications for dimensions from finished floor level (FFL) to pan inlet and outlet.
- 3 These instructions show flush plate installation for front access. To install flush plate for remote access, refer to the flush plate instructions.

### Please note

- Installation shall be in accordance with AS/NZS3500.
- All measurements are in millimetres.
- Do not use epoxy type adhesives.
- Specifications may vary without notice as part of our continuous improvement practices.
- Clean with a damp cloth. Do not use abrasive cleaners, liquids or pastes.