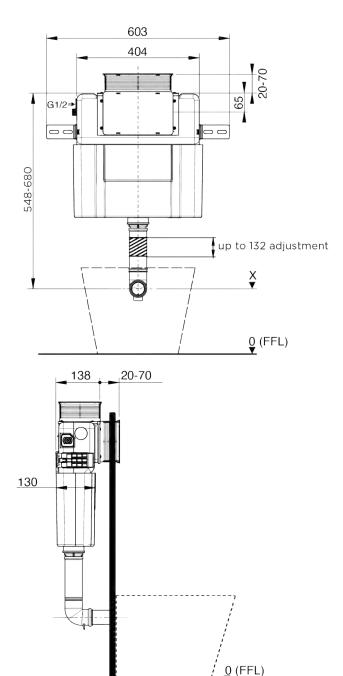

### **Inwall Cistern M101**

- 1 Cistern must be installed by a licensed plumber. Failure to do so may void the warranty.
- 2 Refer to pan specifications for dimensions from finished floor level (FFL) to pan inlet and outlet.
- 3 These instructions show flush plate installation for front access. To install flush plate for remote access, refer to the flush plate instructions.

- Please note

  Installation shall be in accordance with AS/NZS3500.

  All measurements are in millimetres.
- Do not use epoxy type adhesives.
- Specifications may vary without notice as part of our continuous improvement practices.
   Clean with a damp cloth. Do not use abrasive cleaners, liquids or pastes.