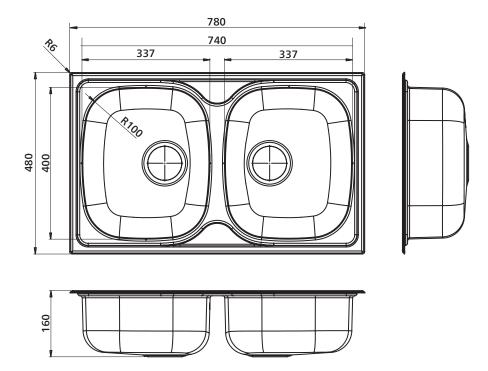

Each bowl inner: 337 x 400 mm, 160 mm deep BOWL SIZE

TBA litres each bowl CAPACITY

- All measurements are in millimetres.
  Dimensions are nominal and subject to normal manufacturing variations.
- Always use the actual product to verify cutout.
- Use silicone sealant. Do not use epoxy type adhesives.
- Specifications may vary without notice as part of our continuous improvement practices.