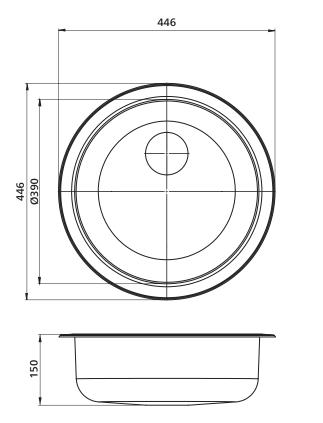

#### **Product details**

| SUMMARY   | Single bowl stainless steel sink, round             |
|-----------|-----------------------------------------------------|
| MATERIAL  | 304 grade stainless steel, 0.8 mm thick             |
| WASTE     | Waste offset to rear of bowl, includes basket waste |
| OVERFLOW  | Optional overflow kit available                     |
| BOWL SIZE | External diameter 458 mm, 150 mm deep               |
| CAPACITY  | TBA litres                                          |
|           |                                                     |

#### Please note

- All measurements are in millimetres.
  Dimensions are nominal and subject to normal manufacturing variations.
  Always use the actual product to verify cutout.
- Use silicone sealant. Do not use epoxy type adhesives.
- Specifications may vary without notice as part of our continuous improvement practices.