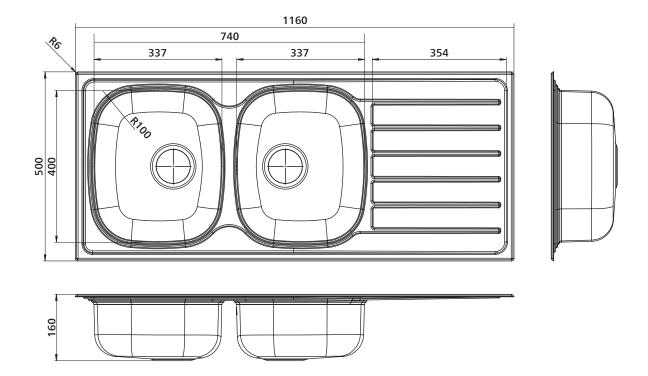

# **Product details**

Double bowl stainless steel sink with drainer, abovemount SUMMARY

304 grade stainless steel, 0.8 mm thick MATERIAL WASTE Waste offset, includes basket waste Optional overflow kit available OVERFLOW

kitchen + laundry + bathroom ware

- All measurements are in millimetres.
  Dimensions are nominal and subject to normal manufacturing variations.
- Always use the actual product to verify cutout.
- Use silicone sealant. Do not use epoxy type adhesives.
- Specifications may vary without notice as part of our continuous improvement practices.