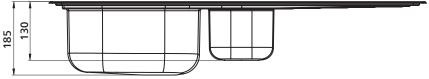

## **Product details**

- 1.5 bowls stainless steel sink with drainer, abovemount SUMMARY
- 304 grade stainless steel, 0.8 mm thick MATERIAL
- Waste offset, includes basket waste WASTE
- OVERFLOW Optional overflow kit available
- BOWL SIZE Large bowl: 350 x 410 mm, 185 mm deep Small bowl: 170 x 320 mm, 130 mm deep