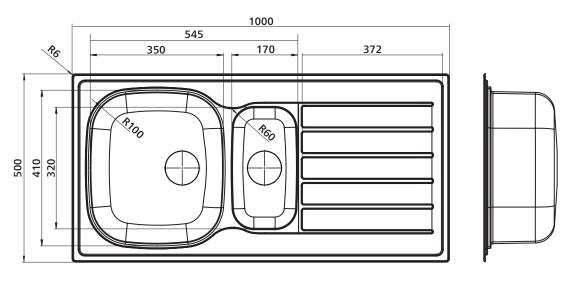

## **Product details**

- 1.5 bowls stainless steel sink with drainer, abovemount SUMMARY
- 304 grade stainless steel, 0.8 mm thick MATERIAL
- Waste offset, includes basket waste WASTE
- OVERFLOW Optional overflow kit available
- BOWL SIZE Large bowl: 350 x 410 mm, 185 mm deep Small bowl: 170 x 320 mm, 130 mm deep