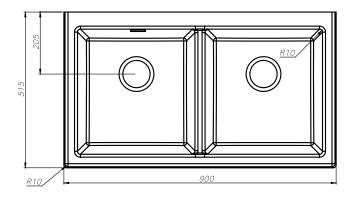

## **Product details**

SUMMARY Single bowl butler sink with integrated overflow

COLOURS Available in Arqstone white and black

OVERFLOW Integrated overflow

WASTE 90 mm stainless steel basket waste

900 x 515 x 220 mm