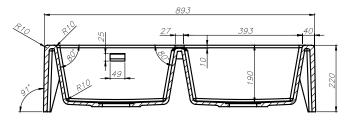

## **Product details**

SUMMARY Single bowl butler sink with integrated overflow

COLOURS Available in Arqstone white and black

OVERFLOW Integrated overflow

WASTE 90 mm stainless steel basket waste

900 x 515 x 220 mm