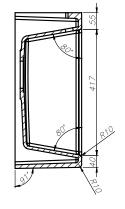

## **Product details**

SUMMARY Single bowl butler sink with integrated overflow

COLOURS Available in Arqstone white and black

OVERFLOW Integrated overflow

WASTE 90 mm stainless steel basket waste

900 x 515 x 220 mm