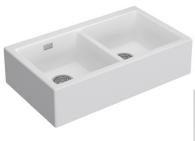

## Arqstone sink - Engineered stone - Strong, durable, natural

Arqstone sinks, made in Europe from natural quartz, are extremely tough and resistant to high temperatures, scratching and stains. The high density stone surface is easy to clean and the smooth finish ensures a high level of hygiene.

- Square lines, smooth finish, made from pure natural quartz aggregate
- Butler sink design, double bowl
- Exceptionally strong and durable
- Deep, large capacity bowl, easy to clean corners, 10mm radii
- Stainless steel basket waste

## **Product details**

SUMMARY Single bowl butler sink with integrated overflow

COLOURS Available in Arqstone white and black

OVERFLOW Integrated overflow

WASTE 90 mm stainless steel basket waste

900 x 515 x 220 mm