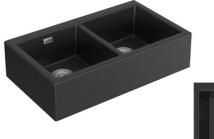

## Arqstone sink - Engineered stone - Strong, durable, natural

Arqstone sinks, made in Europe from natural quartz, are extremely tough and resistant to high temperatures, scratching and stains. The high density stone surface is easy to clean and the smooth finish ensures a high level of hygiene.

- Square lines, smooth finish, made from pure natural quartz aggregate
- Butler sink design, double bowl
- Exceptionally strong and durable
- Deep, large capacity bowl, easy to clean corners, 10mm radii
- Stainless steel basket waste

## **Product details**

SUMMARY Single bowl butler sink with integrated overflow

COLOURS Available in Arqstone white and black

OVERFLOW Integrated overflow

WASTE 90 mm stainless steel basket waste

900 x 515 x 220 mm