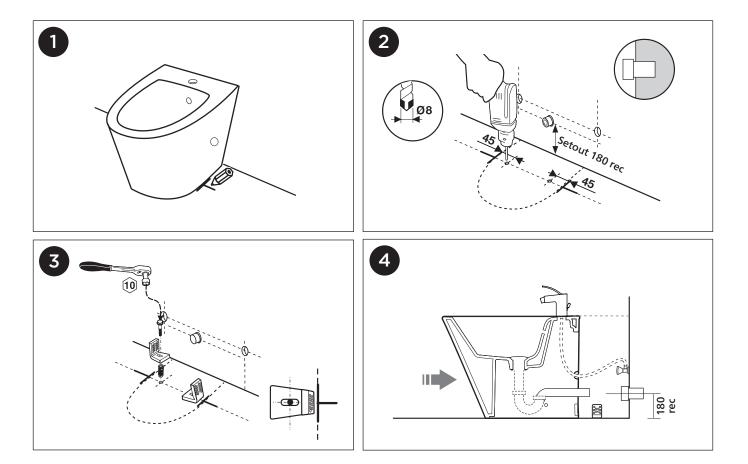

## Ceramic floor mount bidet

- Wall faced, floor mount. PAN
- White vitreous china. MATERIAL
- P trap (may be adapted for S trap) TRAP
- SETOUT 180 mm recommended FIXING Bedding in silicone sealant recommended.
- Bidet installation kit includes:
- Short P Trap 40mm (1409121, Dura brand)
- Trap Connector 40mm (FLXT19UP, McAlpine brand)

## Please note

- Installation shall be in accordance with AS/NZS3500. All measurements are in millimetres. Height dimensions
- are to base of pan. Make allowance for bedding.
- \_ Bedding in silicone sealant recommended.
- Do NOT use epoxy type adhesives.
- Dimensions are nominal and subject to normal ceramic manufacturing variations.
- Specifications may vary without notice as part of our continuous improvement practices.
- Clean with a damp cloth. Do not use abrasive cleaners, liquids or pastes.