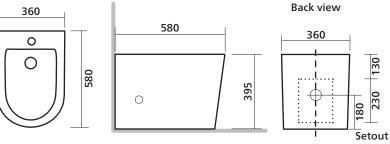

## Ceramic floor mount bidet

- Wall faced, floor mount. PAN
- White vitreous china. MATERIAL
- P trap (may be adapted for S trap) TRAP
- SETOUT 180 mm recommended FIXING Bedding in silicone sealant recommended.
- Bidet installation kit includes:
- Short P Trap 40mm (1409121, Dura brand)
- Trap Connector 40mm (FLXT19UP, McAlpine brand)

180 rec