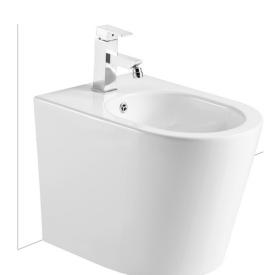

## **Modia Bidet**

## Ceramic floor mount bidet

- Wall faced, floor mount. PAN
- White vitreous china. MATERIAL
- P trap (may be adapted for S trap) TRAP
- SETOUT 180 mm recommended FIXING Bedding in silicone sealant recommended.
- Bidet installation kit includes:
- Short P Trap 40mm (1409121, Dura brand)
- Trap Connector 40mm (FLXT19UP, McAlpine brand)