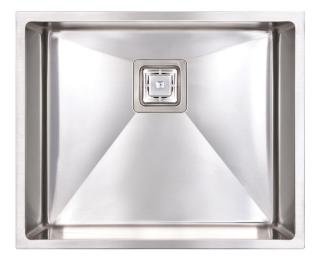

# Tetra 550

Collection: Fusion

Sink art. Bold, minimalist aesthetic.

- Handcrafted excellence
- Undermount or abovemount

Create an atmosphere of design excellence with a Tetra handcrafted stainless steel sink. Inspired by a strong reductive aesthetic, the Tetra series perfectly complements minimalist and contemporary architectural design. Superior edge finish means that Tetra sinks are suitable for abovemount or undermount installation.

- minimalist bold design, refined industrial aesthetic
  beautiful lines and geometries
- beautiful lines and geometries highest quality individually handcrafted \_
- designed for abovemount or undermount installation, superior edge finish 1.2mm thick premium 304 grade stainless steel \_
- \_
- \_ sleek brushed satin finish
- \_ deep, large capacity bowls
- \_
- \_
- easy to clean corners, 10mm radii sound deadening distinctive square basket waste \_

## **Product details**

| SUMMARY     | Single bowl, large                     |
|-------------|----------------------------------------|
| WASTE       | Includes square basket waste           |
| BOWL SIZE   | 500 x 400 mm, 225 mm deep              |
| CAPACITY    | 45 litres                              |
| ACCESSORIES | A variety of accessories is available. |