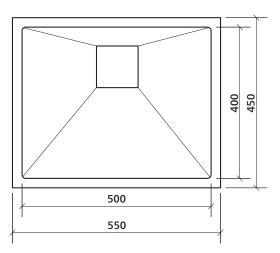

## **Product details**

| SUMMARY     | Single bowl, large                     |
|-------------|----------------------------------------|
| WASTE       | Includes square basket waste           |
| BOWL SIZE   | 500 x 400 mm, 225 mm deep              |
| CAPACITY    | 45 litres                              |
| ACCESSORIES | A variety of accessories is available. |

#### Please note

- All measurements are in millimetres.
- Always use the actual product to verify cutout.
- Use silicone sealant. Do not use epoxy type adhesives.
- Specifications may vary without notice as part of our continuous improvement practices.