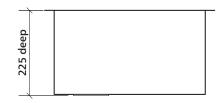

## **Product details**

| SUMMARY     | Single bowl, large                     |
|-------------|----------------------------------------|
| WASTE       | Includes square basket waste           |
| BOWL SIZE   | 500 x 400 mm, 225 mm deep              |
| CAPACITY    | 45 litres                              |
| ACCESSORIES | A variety of accessories is available. |