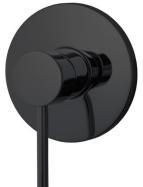

## Wall mixer - Suits baths, showers and basins

The Verso Series of tapware presents a sleek cylindrical design with fine lever handle. The sleek styling will complement classic and contemporary spaces.

## Order codes

| 191727 | Verso wall mixer, Chrome      |
|--------|-------------------------------|
| 191936 | Verso wall mixer, Black Matte |