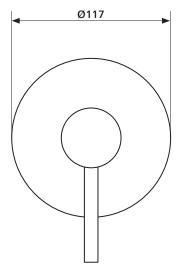

## **Product details**

| HANDLE    | Lever handle                                         |
|-----------|------------------------------------------------------|
| TAPHOLE   | 35 mm                                                |
| CARTRIDGE | Ceramic cartridge                                    |
| MATERIAL  | Solid brass construction with chrome or black finish |