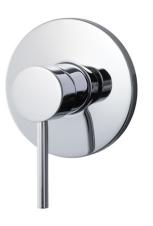

## Wall mixer - Suits baths, showers and basins

The Verso Series of tapware presents a sleek cylindrical design with fine lever handle. The sleek styling will complement classic and contemporary spaces.

## Order codes

| 191727 | Verso wall mixer, Chrome      |
|--------|-------------------------------|
| 191936 | Verso wall mixer, Black Matte |