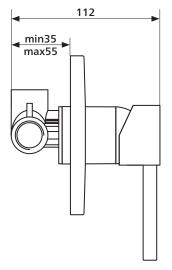

## **Product details**

| HANDLE    | Lever handle                                         |
|-----------|------------------------------------------------------|
| TAPHOLE   | 35 mm                                                |
| CARTRIDGE | Ceramic cartridge                                    |
| MATERIAL  | Solid brass construction with chrome or black finish |