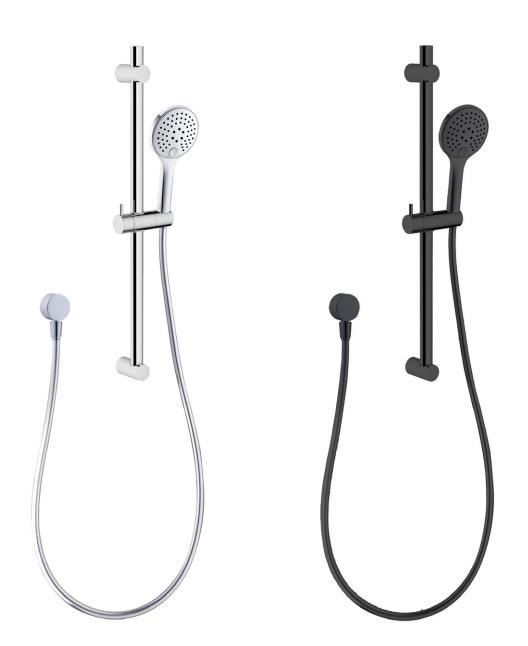

### Hand held rail shower - Chrome, Black Matte

Shower components include:

- Three-function hand shower (ABS)
- Rail (stainless steel construction)
- Elbow (brass)
- PVC hose, 1500 mm
  WELS 3 star

#### **Order codes**

- 191980 Verso hand held rail shower, stainless steel rail Chrome
- 191981 Verso hand held rail shower, stainless steel rail Black Matte