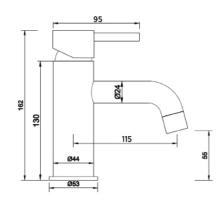

### **Product details**

WELS 5 star 6.0L/minute

HANDLE Lever handle
TAPHOLE 35 mm

CARTRIDGE Ceramic cartridge

MATERIAL Solid brass construction with chrome or black finish

OTHER Hot and cold indicators

### Please note

- All measurements are in millimetres.
- Fixing: Use silicone sealant. Do not use epoxy type adhesives.
- Use the actual product to verify installation details.
- Specifications may vary without notice as part of our continuous improvement practices.
- Clean with a damp cloth. Do not use abrasive cleaners, liquids or pastes.