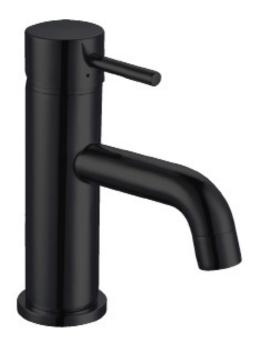

## Verso Curve basin mixer

#### Basin mixer

The Verso Series of tapware presents a sleek cylindrical design with fine lever handle. The sleek styling will complement classic and contemporary spaces.

### Order codes

191945 Verso Curve basin mixer, Chrome191946 Verso Curve basin mixer, Black Matte