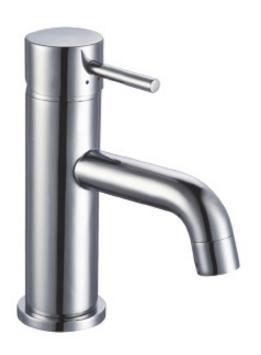

## Verso Curve basin mixer

#### Basin mixer

The Verso Series of tapware presents a sleek cylindrical design with fine lever handle. The sleek styling will complement classic and contemporary spaces.

### Order codes

191945 Verso Curve basin mixer, Chrome191946 Verso Curve basin mixer, Black Matte