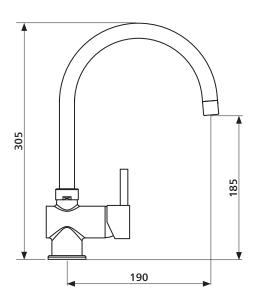

## Swivel sink mixer

The Verso Series of tapware presents a sleek cylindrical design with fine lever handle. The sleek styling will complement classic and contemporary spaces.

code: SMT-211K

| Order codes     |                                        |     |
|-----------------|----------------------------------------|-----|
| 191730          | Verso 211 sink mixer                   | Old |
|                 |                                        |     |
| Product details |                                        |     |
| WELS            | 5 star rating, 6.0L/min (T25646)       |     |
| HANDLE          | Lever handle                           |     |
| TAPHOLE         | 35 mm                                  |     |
| CARTRIDGE       | Ceramic cartridge                      |     |
| MATERIAL        | Chrome plated solid brass construction |     |
| OTHER           | Hot and cold indicators                |     |