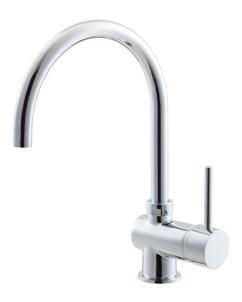

## Verso 211 sink mixer

## Swivel sink mixer

The Verso Series of tapware presents a sleek cylindrical design with fine lever handle. The sleek styling will complement classic and contemporary spaces.

code: SMT-211K

| Order codes     |                                        |     |
|-----------------|----------------------------------------|-----|
| 191730          | Verso 211 sink mixer                   | Old |
|                 |                                        |     |
| Product details |                                        |     |
| WELS            | 5 star rating, 6.0L/min (T25646)       |     |
| HANDLE          | Lever handle                           |     |
| TAPHOLE         | 35 mm                                  |     |
| CARTRIDGE       | Ceramic cartridge                      |     |
| MATERIAL        | Chrome plated solid brass construction |     |
| OTHER           | Hot and cold indicators                |     |