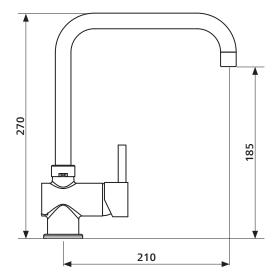

#### Please note

- All measurements are in millimetres.
- Fixing: Use silicone sealant. Do not use epoxy type adhesives.
- Use the actual product to verify installation details.
- Specifications may vary without notice as part of our continuous improvement practices.
- $\,$  Clean with a damp cloth. Do not use abrasive cleaners, liquids or pastes.