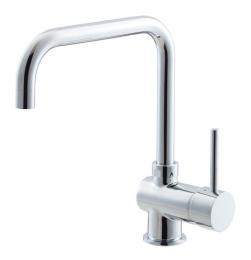

## Swivel sink mixer

The Verso Series of tapware presents a sleek cylindrical design with fine lever handle. The sleek styling will complement classic and contemporary spaces.

#### **Product details**

WELS 5 star rating, 6.0L/min (T25645)

HANDLE Lever handle TAPHOLE 35 mm

CARTRIDGE Ceramic cartridge

MATERIAL Chrome plated solid brass construction

OTHER Hot and cold indicators