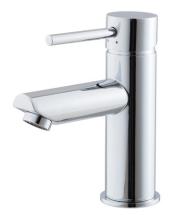

## Verso 200 basin mixer

## Basin mixer

The Verso Series of tapware presents a sleek cylindrical design with fine lever handle. The sleek styling will complement classic and contemporary spaces.

| Order codes<br>191726 | s<br>Verso 200 basin mixer             | (old code: SMT-200B) |
|-----------------------|----------------------------------------|----------------------|
| Product details       |                                        |                      |
| WELS                  | T25644<br>5 star rating, 6.0L/min      |                      |
| HANDLE                | Lever handle                           |                      |
| TAPHOLE               | 35 mm                                  |                      |
| CARTRIDGE             | Ceramic cartridge                      |                      |
| MATERIAL              | Chrome plated solid brass construction |                      |
| OTHER                 | Hot and cold indicators                |                      |