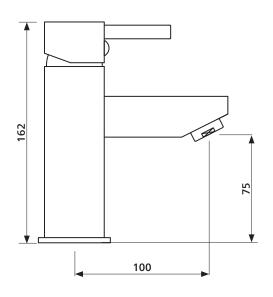

## Verso 200 basin mixer

## Basin mixer

The Verso Series of tapware presents a sleek cylindrical design with fine lever handle. The sleek styling will complement classic and contemporary spaces.

| Order codes<br>191726 | s<br>Verso 200 basin mixer             | (old code: SMT-200B) |
|-----------------------|----------------------------------------|----------------------|
| Product details       |                                        |                      |
| WELS                  | T25644<br>5 star rating, 6.0L/min      |                      |
| HANDLE                | Lever handle                           |                      |
| TAPHOLE               | 35 mm                                  |                      |
| CARTRIDGE             | Ceramic cartridge                      |                      |
| MATERIAL              | Chrome plated solid brass construction |                      |
| OTHER                 | Hot and cold indicators                |                      |

SEIMA kitchen + laundry + bathroom ware

- Please note All measurements are in millimetres.
- Fixing: Use silicone sealant. Do not use epoxy type adhesives.
- Use the actual product to verify installation details.
- Specifications may vary without notice as part of our continuous improvement practices.
- Clean with a damp cloth. Do not use abrasive cleaners, liquids or pastes.