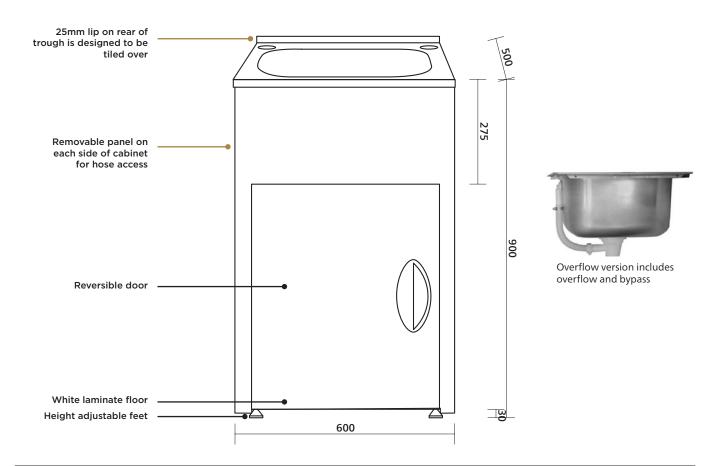

# Tilos 45 litre 'Standard' laundry unit

- Stainless steel sink
- White powder-coated metal cabinet

The Tilos laundry units offer a simple, practical option for the laundry.

- Freestanding units
- Powder coated metal cabinet and 304 grade stainless steel sink
- Stainless steel designer basket waste
- Rinse bypass kit included
- Removable panel on each side of cabinet for hose access
- Reversible door
- Cabinet has white laminate floor
- 42 mm hole on left and right at rear of sink (caps supplied)
- 25 mm lip at rear of trough (designed to be tiled over)
- Height adjustable feet

### **Product details**

SUMMARY One bowl, metal cabinet, one door TAPHOLES 42mm taphole on left + right at rear of tub

WASTE Includes basket waste BYPASS Includes bypass kit

OVERFLOW Optional overflow version includes overflow and bypass
FLOOR Cabinet is fitted with white laminate MDF floor
DOOR Reversible door can be fitted to open to left or right
Height adjustable feet accommodate varying floor levels and

elevate cabinet away from floor moisture