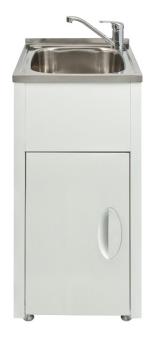

# Tilos 470b

Collection: Essential

# Tilos 45 litre 'Skinny' laundry unit

- Stainless steel sink
- White powder-coated metal cabinet

The Tilos laundry units offer a simple, practical option for the laundry.

- Freestanding units
- Powder coated metal cabinet and 304 grade stainless steel sink
- Stainless steel designer basket waste
- Rinse bypass kit included
- Removable panel on each side of cabinet for hose access
- Reversible door
- Cabinet has white laminate floor
- 42 mm hole on left and right at rear of sink (caps supplied)
- 25 mm lip at rear of trough (designed to be tiled over)
- Height adjustable feet