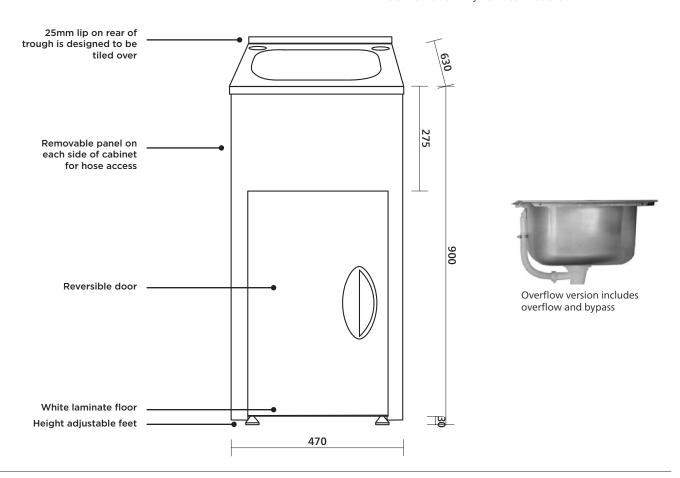

# Tilos 45 litre 'Skinny' laundry unit

- Stainless steel sink
- White powder-coated metal cabinet

The Tilos laundry units offer a simple, practical option for the laundry.

- Freestanding units
- Powder coated metal cabinet and 304 grade stainless steel sink
- Stainless steel designer basket waste
- Rinse bypass kit included
- Removable panel on each side of cabinet for hose access
- Reversible door
- Cabinet has white laminate floor
- 42 mm hole on left and right at rear of sink (caps supplied)
- 25 mm lip at rear of trough (designed to be tiled over)
- Height adjustable feet

## **Product details**

SUMMARY One bowl, metal cabinet, one door TAPHOLES 42mm taphole on left + right at rear of tub

WASTE Includes basket waste BYPASS Includes bypass kit

OVERFLOW
Optional overflow version includes overflow and bypass
FLOOR
Cabinet is fitted with white laminate MDF floor
DOOR
Reversible door can be fitted to open to left or right
Height adjustable feet accommodate varying floor levels and

elevate cabinet away from floor moisture

## Please note

- All measurements are in millimetres.
- All measurements are infillimetres.
   Always use the actual product to verify cutout.
- Use silicone sealant. Do not use epoxy type adhesives.
- Specifications may vary without notice as part of our continuous improvement practices.