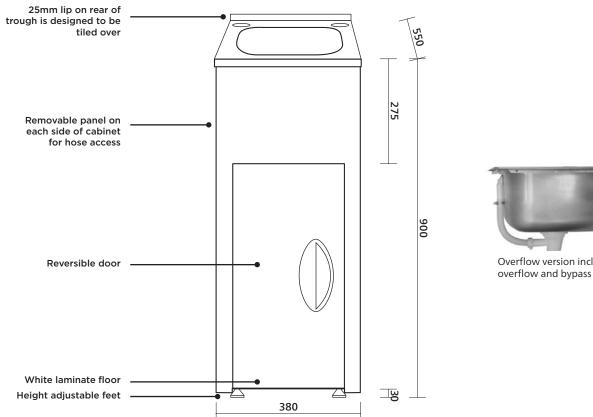

# Tilos 35 litre 'Tiny' laundry unit

- Stainless steel sink
- · White powder-coated metal cabinet

The Tilos laundry units offer a simple, practical option for the laundry.

- Freestanding units
- Powder coated metal cabinet and 304 grade stainless steel sink
- Stainless steel designer basket waste
- Rinse bypass kit included
- Removable panel on each side of cabinet for hose access
- Reversible door
- Cabinet has white laminate floor
- 42 mm hole on left and right at rear of sink (caps supplied)
- 25 mm lip at rear of trough (designed to be tiled over)
- Height adjustable feet

## **Product details**

SUMMARY One bowl, metal cabinet, one door TAPHOLES 42mm taphole on left + right at rear of tub

WASTE Includes basket waste BYPASS Includes bypass kit

OVERFLOW Optional overflow version includes overflow and bypass FLOOR Cabinet is fitted with white laminate MDF floor DOOR Reversible door can be fitted to open to left or right FEET Height adjustable feet accommodate varying floor levels and

elevate cabinet away from floor moisture

Overflow version includes

- All measurements are in millimetres.
- Always use the actual product to verify cutout.
- Use silicone sealant. Do not use epoxy type adhesives.
- Specifications may vary without notice as part of our continuous improvement practices.