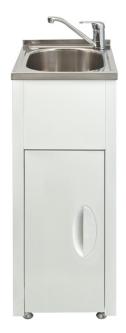

# Tilos 380b

Collection: Essential

# Tilos 35 litre 'Tiny' laundry unit

- Stainless steel sink
- · White powder-coated metal cabinet

The Tilos laundry units offer a simple, practical option for the laundry.

- Freestanding units
- Powder coated metal cabinet and 304 grade stainless steel sink
- Stainless steel designer basket waste
- Rinse bypass kit included
- Removable panel on each side of cabinet for hose access
- Reversible door
- Cabinet has white laminate floor
- 42 mm hole on left and right at rear of sink (caps supplied)
- 25 mm lip at rear of trough (designed to be tiled over)
- Height adjustable feet