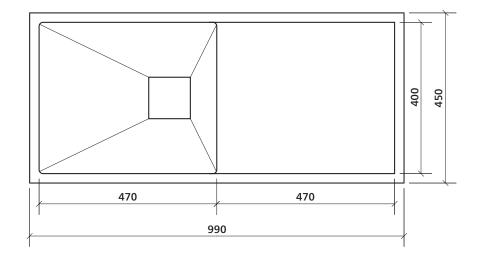

## **Product details**

One bowl, drainer on right or left SUMMARY Includes square basket waste WASTE 470 x 400 mm, 225 mm deep **BOWL SIZE** 42 litres CAPACITY ACCESSORIES A variety of accessories is available.