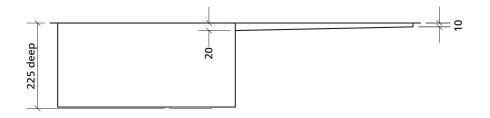

## **Product details**

One bowl, drainer on right or left SUMMARY Includes square basket waste WASTE 470 x 400 mm, 225 mm deep **BOWL SIZE** 42 litres CAPACITY ACCESSORIES A variety of accessories is available.