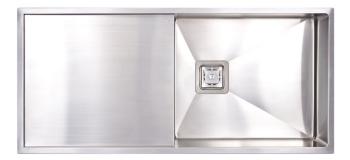

## Tetra 990

Collection: Fusion

Sink art. Bold, minimalist aesthetic.

Handcrafted excellence

• Undermount or abovemount

Create an atmosphere of design excellence with a Tetra handcrafted stainless steel sink. Inspired by a strong reductive aesthetic, the Tetra series perfectly complements minimalist and contemporary architectural design. Superior edge finish means that Tetra sinks are suitable for abovemount or undermount installation.

old code: SKS-T990

- \_
- \_ sleek brushed satin finish
- \_ deep, large capacity bowls
- \_ easy to clean corners, 10mm radii
- sound deadening \_
- \_ distinctive square basket waste

Order codes

191703 Tetra 990

## **Product details**

One bowl, drainer on right or left SUMMARY Includes square basket waste WASTE 470 x 400 mm, 225 mm deep **BOWL SIZE** 42 litres CAPACITY ACCESSORIES A variety of accessories is available.