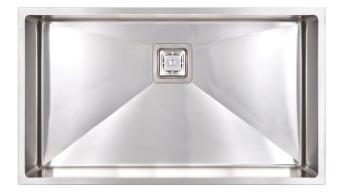

## Tetra 790

Collection: Fusion

Sink art. Bold, minimalist aesthetic.

- Handcrafted excellence
- Undermount or abovemount

Create an atmosphere of design excellence with a Tetra handcrafted stainless steel sink. Inspired by a strong reductive aesthetic, the Tetra series perfectly complements minimalist and contemporary architectural design. Superior edge finish means that Tetra sinks are suitable for abovemount or undermount installation

- minimalist bold design, refined industrial aesthetic \_
- \_ beautiful lines and geometries
- highest quality individually handcrafted
- designed for abovemount or undermount installation, superior edge finish \_ \_
- 1.2mm thick premium 304 grade stainless steel
- \_ sleek brushed satin finish \_
- deep, large capacity bowls \_
- easy to clean corners, 10mm radii
- \_ sound deadening \_
  - distinctive square basket waste

## **Product details**

SUMMARY One bowl, extra-large

WASTE Includes square basket waste

740 x 400 mm, 225 mm deep **BOWL SIZE** 

65 litres CAPACITY

ACCESSORIES A variety of accessories is available.