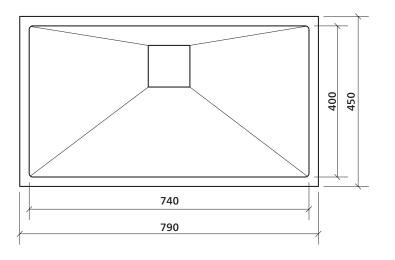

## **Product details**

SUMMARY One bowl, extra-large

WASTE Includes square basket waste

740 x 400 mm, 225 mm deep **BOWL SIZE** 

65 litres CAPACITY

ACCESSORIES A variety of accessories is available.