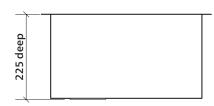

## **Product details**

SUMMARY One bowl, extra-large

WASTE Includes square basket waste

740 x 400 mm, 225 mm deep **BOWL SIZE** 

65 litres CAPACITY

ACCESSORIES A variety of accessories is available.