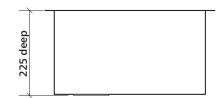

## 191695 Tetra 430

Product details

- Single bowl, standard bowl size SUMMARY
- 380 x 400 mm, 225 mm deep BOWL SIZE
- 33 litres CAPACITY
- Includes square basket waste WASTE
- ACCESSORIES A variety of accessories is available.