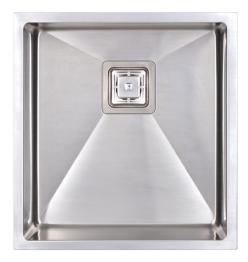

## Tetra 430

Collection: Fusion

Sink art. Bold, minimalist aesthetic.

• Handcrafted excellence

Undermount or abovemount

Create an atmosphere of design excellence with a Tetra handcrafted stainless steel sink. Inspired by a strong reductive aesthetic, the Tetra series perfectly complements minimalist and contemporary architectural design. Superior edge finish means that Tetra sinks are suitable for abovemount or undermount installation.

old code: SKS-T430

- \_ \_
- sleek brushed satin finish \_
- deep, large capacity bowls
- \_ easy to clean corners, 10mm radii \_
- sound deadening \_
- distinctive square basket waste

Order codes