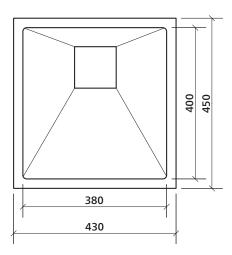

## 191695 Tetra 430

Product details

- Single bowl, standard bowl size SUMMARY
- 380 x 400 mm, 225 mm deep BOWL SIZE
- 33 litres CAPACITY
- Includes square basket waste WASTE
- ACCESSORIES A variety of accessories is available.