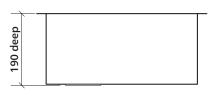

### **Product details**

Single narrow bowl SUMMARY

Includes square basket waste WASTE 200 x 400 mm, 190 mm deep **BOWL SIZE** 

CAPACITY 15 litres

- All measurements are in millimetres.
- Always use the actual product to verify cutout.
- Use silicone sealant. Do not use epoxy type adhesives.
- Specifications may vary without notice as part of our continuous improvement practices.