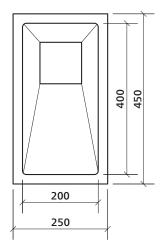

### **Product details**

Single narrow bowl SUMMARY

Includes square basket waste WASTE 200 x 400 mm, 190 mm deep **BOWL SIZE** 

CAPACITY 15 litres

- All measurements are in millimetres.
- Always use the actual product to verify cutout.
- Use silicone sealant. Do not use epoxy type adhesives.
- Specifications may vary without notice as part of our continuous improvement practices.