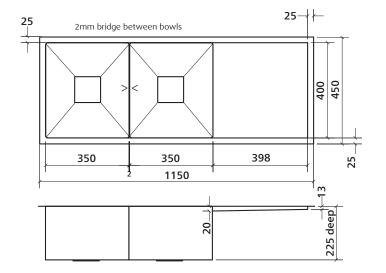

## Product details

- Two bowls, super-thin 2mm divider between bowls, drainer on SUMMARY right or left.
- Square basket wastes. WASTE

Each bowl 350 x 400 mm, 225 mm deep. BOWL SIZE

CAPACITY 33 litres each bowl.

ACCESSORIES A variety of accessories is available.

divider between bowls

SEIMA kitchen + laundry + bathroom ware