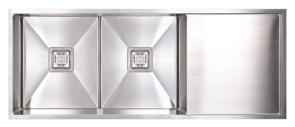

## Tetra 1150 Blade 🖻

**Collection: Fusion** 

Sink art. Bold, minimalist aesthetic. Blade 'no splash' design.

- Handcrafted excellence
- Undermount or abovemount

Create an atmosphere of design excellence with a Tetra handcrafted stainless steel sink. Inspired by a strong reductive aesthetic, the Tetra series perfectly complements minimalist and contemporary architectural design. Superior edge finish means that Tetra sinks are suitable for abovemount or undermount installation.

## Product details

- Two bowls, super-thin 2mm divider between bowls, drainer on SUMMARY right or left.
- Square basket wastes. WASTE

Each bowl 350 x 400 mm, 225 mm deep. BOWL SIZE

CAPACITY 33 litres each bowl.