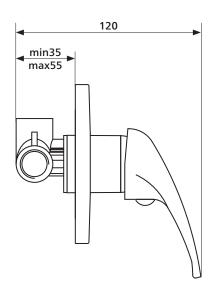

#### Order codes

 191718
 Select 100S Solid handle
 (old code: SMT-100S)

 191721
 Select 100S Loop handle
 (old code: SMT-102S)

 191724
 Select 100S Care handle
 (old code: SMT-103S)

### **Product details**

HANDLE Lever handle TAPHOLE 35 mm

CARTRIDGE Ceramic cartridge

MATERIAL Chrome plated solid brass construction

OTHER Hot and cold indicators