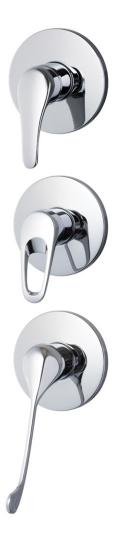

### Wall mixer for bath/shower - choice of three handle styles

The Select Series of tapware offers practicality with classic, streamlined design features and the choice of three handle styles. The range allows you to create an integrated look throughout the bathroom, kitchen and laundry.

- Streamlined design, easy to clean
- Premium quality, chrome finish

There are three handle styles:

- Solid handle Practical, easy to use.
- Loop handle A design feature that may also provide extra grip.
- Care handle Extended lever handle for those with restricted movement.