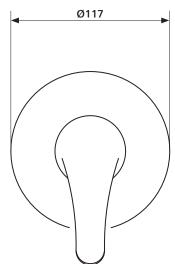

#### Order codes

 191718
 Select 100S Solid handle
 (old code: SMT-100S)

 191721
 Select 100S Loop handle
 (old code: SMT-102S)

 191724
 Select 100S Care handle
 (old code: SMT-103S)

### **Product details**

HANDLE Lever handle TAPHOLE 35 mm

CARTRIDGE Ceramic cartridge

MATERIAL Chrome plated solid brass construction

OTHER Hot and cold indicators