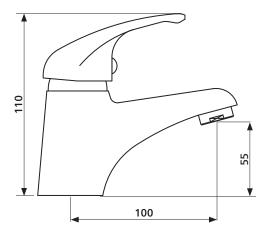

#### **Product details**

WELS T25649 solid / T25651 loop / T25647 care

5 star rating, 6.0L/min

HANDLE Lever handle TAPHOLE 35 mm

CARTRIDGE Ceramic cartridge

MATERIAL Chrome plated solid brass construction

OTHER Hot and cold indicators

#### Please note

- All measurements are in millimetres.
- Fixing: Use silicone sealant. Do not use epoxy type adhesives.
- Use the actual product to verify installation details.
- Specifications may vary without notice as part of our continuous improvement practices.
- Clean with a damp cloth. Do not use abrasive cleaners, liquids or pastes.