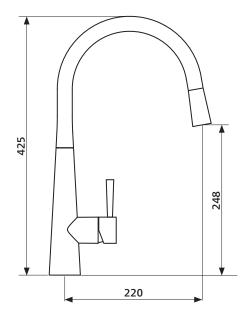

#### Please note

- All measurements are in millimetres.
- Fixing: Use silicone sealant. Do not use epoxy type adhesives.
- Use the actual product to verify installation details.
- Specifications may vary without notice as part of our continuous improvement practices.
- Clean with a damp cloth. Do not use abrasive cleaners, liquids or pastes.