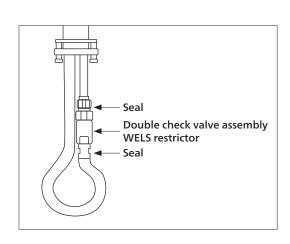

## Product details

WELS 4 star rating, 7.5L/min (T25654)

HANDLE Lever handle

PULLOUT Charcoal mesh pullout

TAPHOLE 35 mm

CARTRIDGE Ceramic cartridge
MATERIAL Solid brass construction

COLOUR Chrome finish or matte black finish