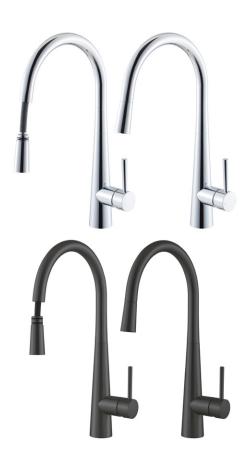

### Order codes

191732 Paloma 211 Pullout, Chrome191160 Paloma 211 Pullout, Matte Black

## Product details

WELS 4 star rating, 7.5L/min (T25654)

HANDLE Lever handle

PULLOUT Charcoal mesh pullout

TAPHOLE 35 mm

CARTRIDGE Ceramic cartridge
MATERIAL Solid brass construction

COLOUR Chrome finish or matte black finish