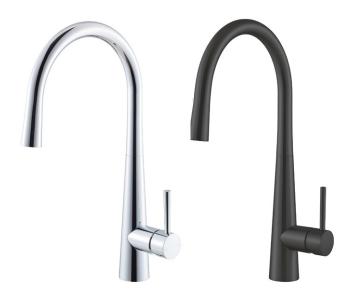

## Swivel sink mixer

Gorgeously subtle tapering stem and head. Tall and elegant. Extreme style.

Old code: SMT-220K

- \_ Gooseneck design, swivel arm
- \_ Elegant tapering pin lever
- \_ Premium quality

### Order codes

| 191731 | Paloma 220 Chrome |
|--------|-------------------|
| 191143 | Paloma 200 Black  |

#### **Product details**

| 4 star rating, 7.5L/min (T25653)    |
|-------------------------------------|
| Lever handle                        |
| 35 mm                               |
| Ceramic cartridge                   |
| Solid brass construction            |
| Chrome finish or matte black finish |
| Hot and cold indicators             |
|                                     |