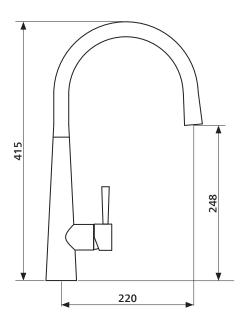

#### **Product details**

| 4 star rating, 7.5L/min (T25653)    |
|-------------------------------------|
| Lever handle                        |
| 35 mm                               |
| Ceramic cartridge                   |
| Solid brass construction            |
| Chrome finish or matte black finish |
| Hot and cold indicators             |
|                                     |

**SEIMA** kitchen + laundry + bathroom ware

- Please note All measurements are in millimetres.
- Fixing: Use silicone sealant. Do not use epoxy type adhesives.
- Use the actual product to verify installation details.
- Specifications may vary without notice as part of our continuous improvement practices.
- Clean with a damp cloth. Do not use abrasive cleaners, liquids or pastes.