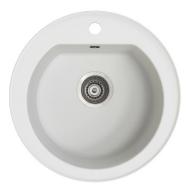

## Order codes

191074 Oros 510, white, 1 taphole 191076 Oros 510, black, 1 taphole

## **Product details**

SUMMARY Single round bowl sink with integrated overflow

COLOURS Available in Arqstone white and black

TAPHOLES 1 taphole

OVERFLOW Integrated overflow

WASTE 90 mm stainless steel basket waste