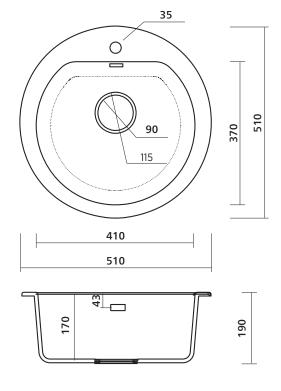

BOWL SIZE Overall size 510 mm diameter x 190 mm deep.

Bowl depth 170 mm.

Find out more about Argstone

Arqstone white

- All measurements are in millimetres.
  Stone sinks Dimensions are subject to normal manufacturing variations of ±3mm.
- Always use the actual product to verify cutout.
- Use silicone sealant. Do not use epoxy type adhesives.
- Specifications may vary without notice as part of our continuous improvement practices.