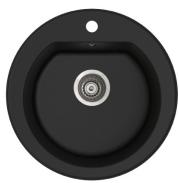

## Order codes

191074 Oros 510, white, 1 taphole 191076 Oros 510, black, 1 taphole

## **Product details**

SUMMARY Single round bowl sink with integrated overflow

COLOURS Available in Arqstone white and black

TAPHOLES 1 taphole

OVERFLOW Integrated overflow

WASTE 90 mm stainless steel basket waste