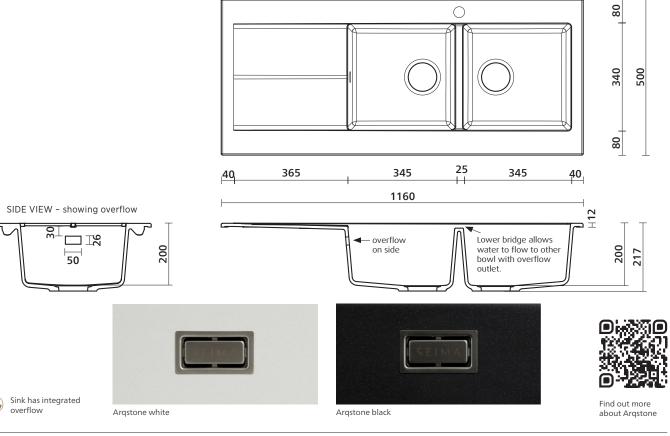

- Square lines, smooth finish, made from pure natural quartz aggregate \_ \_ Designed for abovemount installation (No taphole version can be
- undermounted) \_
- Exceptionally strong and durable \_
- Deep, large capacity bowl, easy to clean corners, 10mm radii \_ Stainless steel basket waste
- Order codes

### Product details

| SUMMARY   | 2 bowls with integrated overflow and drainer                              |
|-----------|---------------------------------------------------------------------------|
| COLOURS   | Available in Argstone white and black                                     |
| TAPHOLES  | 0, 1 or 3 tapholes                                                        |
| OVERFLOW  | Integrated overflow                                                       |
| WASTE     | 90 mm stainless steel basket waste                                        |
| BOWL SIZE | Two bowls 345 x 340 mm, 200 mm deep                                       |
|           | Rim 40/80 mm, bridge between bowls 25 mm                                  |
| WASTE     | 90 mm stainless steel basket waste<br>Two bowls 345 x 340 mm, 200 mm deep |

## Please note

- All measurements are in millimetres.
  Stone sinks Dimensions are subject to normal manufacturing variations of ±3mm.
  - Always use the actual product to verify cutout.
  - Use silicone sealant. Do not use epoxy type adhesives.
  - Specifications may vary without notice as part of our continuous improvement practices.