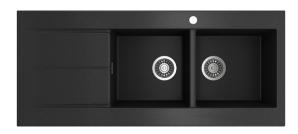

#### WHITE

| 191059           | Oros 1162, white, 1 taphole, right drainer                                               |
|------------------|------------------------------------------------------------------------------------------|
| 191062           | Oros 1162, white, 1 taphole, left drainer                                                |
| 191065           | Oros 1162, white, 3 tapholes, right drainer                                              |
| 191068           | Oros 1162, white, 3 tapholes, left drainer                                               |
| 191071           | Oros 1162, white, no taphole                                                             |
|                  | BLACK                                                                                    |
| 191061           | Oros 1162, black, 1 taphole, right drainer                                               |
|                  | oros rroz, black, r taphole, right aramer                                                |
| 191064           | Oros 1162, black, 1 taphole, left drainer                                                |
|                  |                                                                                          |
| 191064           | Oros 1162, black, 1 taphole, left drainer                                                |
| 191064<br>191067 | Oros 1162, black, 1 taphole, left drainer<br>Oros 1162, black, 3 tapholes, right drainer |