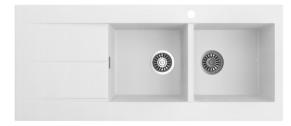

#### WHITE

| 191059           | Oros 1162, white, 1 taphole, right drainer                                               |
|------------------|------------------------------------------------------------------------------------------|
| 191062           | Oros 1162, white, 1 taphole, left drainer                                                |
| 191065           | Oros 1162, white, 3 tapholes, right drainer                                              |
| 191068           | Oros 1162, white, 3 tapholes, left drainer                                               |
| 191071           | Oros 1162, white, no taphole                                                             |
|                  | BLACK                                                                                    |
| 191061           | Oros 1162, black, 1 taphole, right drainer                                               |
|                  | oros rroz, black, r taphole, right aramer                                                |
| 191064           | Oros 1162, black, 1 taphole, left drainer                                                |
|                  |                                                                                          |
| 191064           | Oros 1162, black, 1 taphole, left drainer                                                |
| 191064<br>191067 | Oros 1162, black, 1 taphole, left drainer<br>Oros 1162, black, 3 tapholes, right drainer |