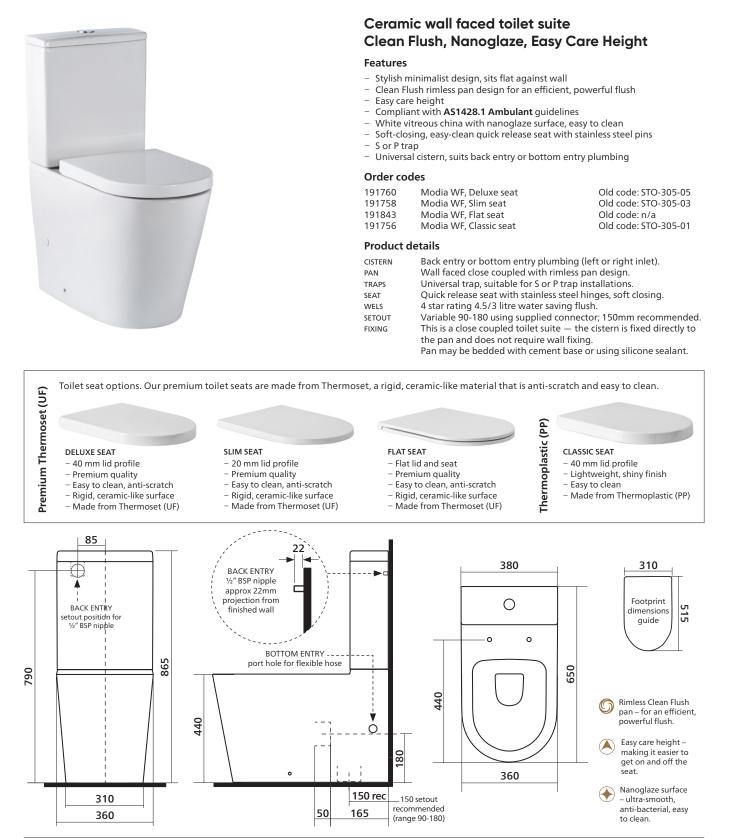

## Modia Wall Faced 🛇 🔶 🕭

## Collection: Elevate / Seima Life



## SEIMA kitchen + laundry + bathroom ware

## Please note

- Installation shall be in accordance with AS/NZS3500.
  All measurements are in millimetres. Height dimensions are to base of pan. Make allowance for bedding.
- Bedding: Pan may be bedded with cement base or using silicone sealant. Fix pan to floor using a sand cement mixture of 3:1 to a depth of 60mm. Do not use lime or fast-drying cement.
- Bracket fixing: The pan should be bedded with silicone sealant and fixed with the brackets supplied.
- Do NOT use epoxy type adhesives.
- Dimensions are nominal and subject to normal ceramic manufacturing variations.
- Specifications may vary without notice as part of our continuous improvement practices.
- Clean with a damp cloth. Do not use abrasive cleaners, liquids or pastes.