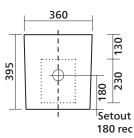

#### **Product details**

| PAN      | Wall faced, floor mount. |
|----------|--------------------------|
| MATERIAL | White vitreous china.    |

- White vitreous china.
- TRAPS P trap (may be adapted for S trap)
- SETOUT 180mm recommended
- FIXING Bedding in silicone sealant recommended.

#### Please note

- Installation shall be in accordance with AS/NZS3500. All measurements are in millimetres. Height dimensions are to base of pan. Make allowance for bedding.
- Bedding: Pan may be bedded with cement base or using silicone sealant. Fix pan to floor using a sand cement mixture of 3:1 to a depth of 60mm. Do not use lime or fast-drying cement.
- Bracket fixing: The pan should be bedded with silicone sealant and fixed with the brackets supplied.
- Do NOT use epoxy type adhesives.
- Dimensions are nominal and subject to normal ceramic manufacturing variations.
- Specifications may vary without notice as part of our continuous improvement practices.
- Clean with a damp cloth. Do not use abrasive cleaners. liquids or pastes.