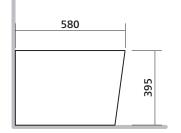

#### **Product details**

| PAN      | Wall faced, floor mount. |
|----------|--------------------------|
| MATERIAL | White vitreous china.    |

- White vitreous china.
- TRAPS P trap (may be adapted for S trap)
- SETOUT 180mm recommended
- FIXING Bedding in silicone sealant recommended.

#### Please note

- Installation shall be in accordance with AS/NZS3500. All measurements are in millimetres. Height dimensions are to base of pan. Make allowance for bedding.
- Bedding: Pan may be bedded with cement base or using silicone sealant. Fix pan to floor using a sand cement mixture of 3:1 to a depth of 60mm. Do not use lime or fast-drying cement.
- Bracket fixing: The pan should be bedded with silicone sealant and fixed with the brackets supplied.
- Do NOT use epoxy type adhesives.
- Dimensions are nominal and subject to normal ceramic manufacturing variations.
- Specifications may vary without notice as part of our continuous improvement practices.
- Clean with a damp cloth. Do not use abrasive cleaners. liquids or pastes.