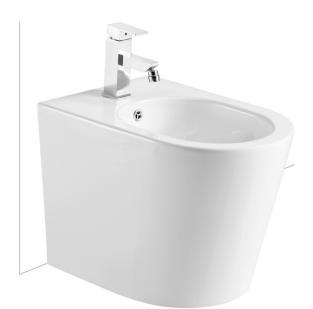

# **Modia Bidet**

**Collection: Elevate** 

## Ceramic floor mount bidet

### Features

- Wall faced design, sits flat against wall
- Features an over-the-rim supply, connects directly to household water supply
- White vitreous china \_ Available in one taphole (tap not included)