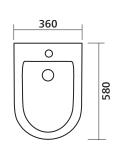

#### **Product details**

| PAN      | Wall faced, floor mount. |
|----------|--------------------------|
| MATERIAL | White vitreous china.    |

- White vitreous china.
- TRAPS P trap (may be adapted for S trap)
- SETOUT 180mm recommended
- FIXING Bedding in silicone sealant recommended.

#### Please note

- Installation shall be in accordance with AS/NZS3500. All measurements are in millimetres. Height dimensions are to base of pan. Make allowance for bedding.
- Bedding: Pan may be bedded with cement base or using silicone sealant. Fix pan to floor using a sand cement mixture of 3:1 to a depth of 60mm. Do not use lime or fast-drying cement.
- Bracket fixing: The pan should be bedded with silicone sealant and fixed with the brackets supplied.
- Do NOT use epoxy type adhesives.
- Dimensions are nominal and subject to normal ceramic manufacturing variations.
- Specifications may vary without notice as part of our continuous improvement practices.
- Clean with a damp cloth. Do not use abrasive cleaners. liquids or pastes.