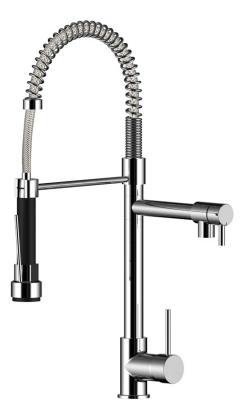

# Megalo Duo spray mixer

## Professional hand spray mixer with separate swivel tap

Exceptionally useful and versatile sink tools. This mixer provides a high level of control over water flow or spray. The spray function is extremely convenient and flexible for rinsing items like vegetables and plates. You can extend the nozzle beyond the sink area — great for filling large pots and vases, for example.

Old code: SMT-22K

- Flexible hand shower
- Fully adjustable spray
- Separate swivel tap
  Premium quality ch
- Premium quality, chrome finish