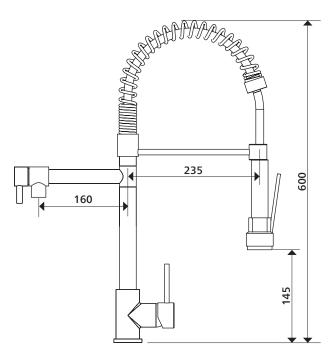

### **Product details**

| WELS      | 4 star rating, 7.5L/min                |
|-----------|----------------------------------------|
| HANDLE    | Lever handle                           |
| TAPHOLE   | 35 mm                                  |
| CARTRIDGE | Ceramic cartridge                      |
| MATERIAL  | Chrome plated solid brass construction |
|           |                                        |

#### Please note

- All measurements are in millimetres.
- Fixing: Use silicone sealant. Do not use epoxy type adhesives.
- Use the actual product to verify installation details.
- Specifications may vary without notice as part of our continuous improvement practices.
- Clean with a damp cloth. Do not use abrasive cleaners, liquids or pastes.