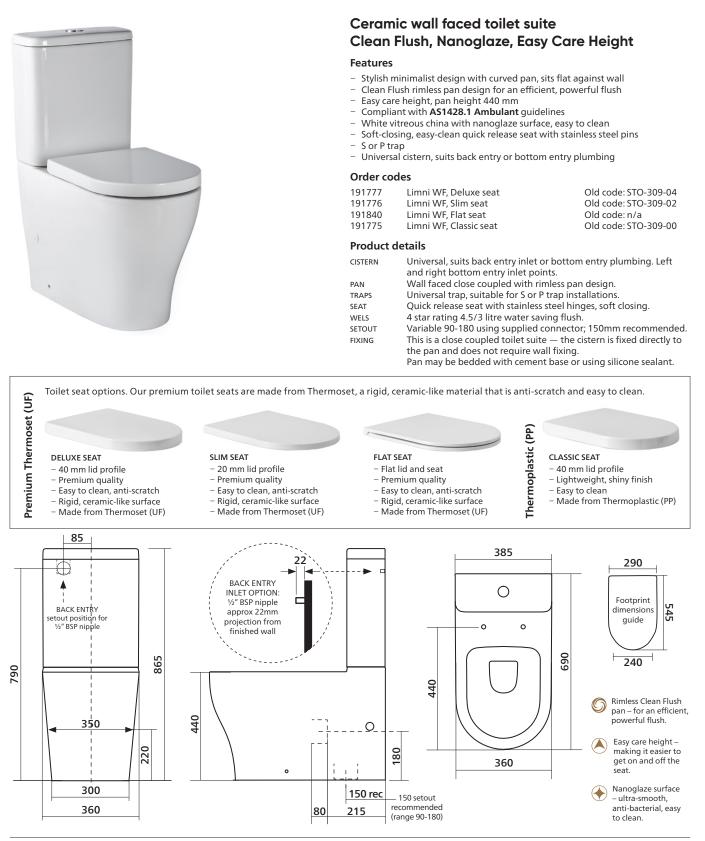

## Limni Wall Faced 🛇 🔶 🕭

## Collection: Elevate / Seima Life



## SEIMA kitchen + laundry + bathroom ware

## Please note

- Installation shall be in accordance with AS/NZS3500.
  All measurements are in millimetres. Height dimensions are to base of pan. Make allowance for bedding.
- Bedding: Pan may be bedded with cement base or using silicone sealant. Fix pan to floor using a sand cement mixture of 3:1 to a depth of 60mm. Do not use lime or fast-drying cement.
- Bracket fixing: The pan should be bedded with silicone sealant and fixed with the brackets supplied.
- Do NOT use epoxy type adhesives.
- Dimensions are nominal and subject to normal ceramic manufacturing variations.
- Specifications may vary without notice as part of our continuous improvement practices.
- Clean with a damp cloth. Do not use abrasive cleaners, liquids or pastes.

seima.co