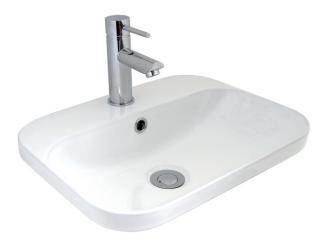

## Limni 450 🥪

**Collection: Elevate** Former name: Pacto 450

### Inset above counter basin

Pacto basins are elegant yet relaxed with flowing lines and curves.