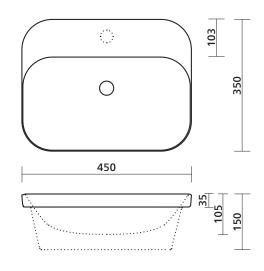

#### **Product details**

| TAPHOLE  | 0 or 1 taphole.                                                                                         |
|----------|---------------------------------------------------------------------------------------------------------|
| WASTE    | Suits 32 mm waste (not supplied).                                                                       |
| OVERFLOW | Integrated overflow.                                                                                    |
| MATERIAL | Vitreous china.                                                                                         |
| FINISH   | Gloss.                                                                                                  |
| COLOUR   | White.                                                                                                  |
| FIXING   | Always use the actual basin to verify cutout.<br>Use silicone sealant. Do not use epoxy type adhesives. |

Basin has integrated overflow.

Dimensions are nominal and subject to normal ceramic manufacturing variations of ±5mm. Wastes, taps and bottle traps shown in images are not included unless specified.

- Clean with a damp cloth. Do not use abrasive cleaners, liquids or pastes.