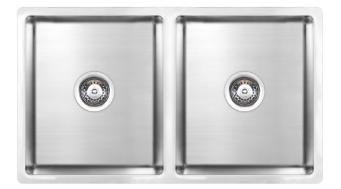

# Leto 750

**Collection: Foundation** 

## Square lines, 15 mm radius corners Architectural aesthetic

- Square design features
- \_ Brushed silk finish
- \_ Superior rim finish, suitable for abovemount or undermount installation
- -0.8 mm thick premium 304 grade stainless steel
- Deep, large capacity bowls, 190 mm deep \_
- -Easy to clean corners, 15 mm radius \_ Sound deadening
- \_ Designer basket waste

## Order codes

- 191332 Leto 750 double bowl stainless steel sink
- 191924 Leto 750 double bowl stainless steel sink with overflow

### **Product details**

SUMMARY Double bowl sink

- MATERIAL 304 grade stainless steel, 0.8 mm thick
- Waste in centre of bowl, includes basket waste WASTE
- Optional overflow kit available OVERFLOW
- BOWL SIZE Two bowls, each 340 x 400 mm, 190 mm deep
- Each bowl 25 litres CAPACITY