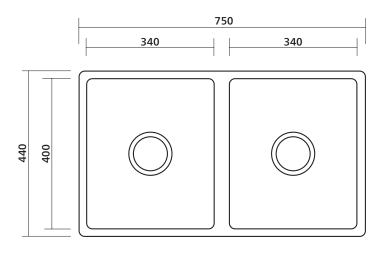

### **Product details**

SUMMARY Double bowl sink

- MATERIAL 304 grade stainless steel, 0.8 mm thick
- Waste in centre of bowl, includes basket waste WASTE
- Optional overflow kit available OVERFLOW
- BOWL SIZE Two bowls, each 340 x 400 mm, 190 mm deep
- Each bowl 25 litres CAPACITY

190 mm deep

SEIMA kitchen + laundry + bathroom ware