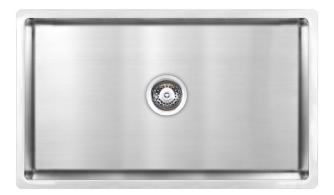

# Leto 700

**Collection: Foundation** 

## Square lines, 15 mm radius corners Architectural aesthetic

- Square design features
- \_ Brushed silk finish
- \_ Superior rim finish, suitable for abovemount or undermount installation
- -0.8 mm thick premium 304 grade stainless steel
- Deep, large capacity bowls, 190 mm deep \_ -
- Easy to clean corners, 15 mm radius \_ Sound deadening
- \_ Designer basket waste

### **Product details**

SUMMARY Large single bowl sink

- MATERIAL 304 grade stainless steel, 0.8 mm thick
- Waste in centre of bowl, includes basket waste WASTE
- OVERFLOW Optional overflow kit available
- BOWL SIZE 700 x 400 mm, 190 mm deep
- CAPACITY 54 litres approximately