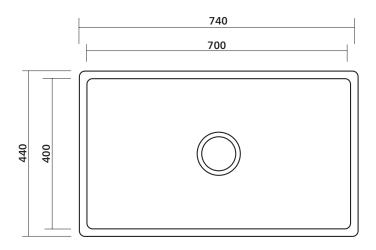

### **Product details**

SUMMARY Large single bowl sink

- MATERIAL 304 grade stainless steel, 0.8 mm thick
- Waste in centre of bowl, includes basket waste WASTE
- OVERFLOW Optional overflow kit available
- BOWL SIZE 700 x 400 mm, 190 mm deep
- CAPACITY 54 litres approximately

190 mm deep

SEIMA kitchen + laundry + bathroom ware