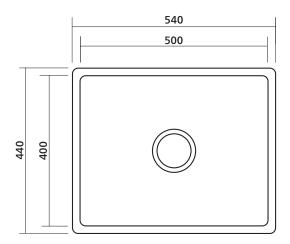

#### **Product details**

SUMMARY Single bowl

304 grade stainless steel, 0.8 mm thick MATERIAL

Waste in centre of bowl, includes basket waste WASTE

OVERFLOW Optional overflow kit available BOWL SIZE 500 x 400 mm, 190 mm deep

## Please note

- All measurements are in millimetres.Always use the actual product to verify cutout.
- Use silicone sealant. Do not use epoxy type adhesives.
- Specifications may vary without notice as part of our continuous improvement practices.