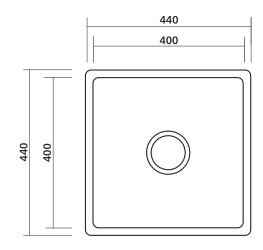

#### SUMMARY Single bowl

- 304 grade stainless steel, 0.8 mm thick MATERIAL
- Waste in centre of bowl, includes basket waste WASTE
- OVERFLOW Optional overflow kit available
- BOWL SIZE 400 x 400 mm, 190 mm deep
- 32 litres CAPACITY

#### Please note

- All measurements are in millimetres.
  Always use the actual product to verify cutout.
- Use silicone sealant. Do not use epoxy type adhesives.
- Specifications may vary without notice as part of our continuous improvement practices.