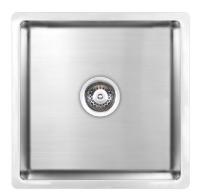

#### Square lines, 15 mm radius corners Architectural aesthetic

- Square design features
- \_ Brushed silk finish
- \_ Superior rim finish, suitable for abovemount or undermount installation
- -0.8 mm thick premium 304 grade stainless steel
- -Deep, large capacity bowls, 190 mm deep
- \_ Easy to clean corners, 15 mm radius \_ Sound deadening
- \_ Designer basket waste
- Order codes

## 191331

Leto 400 stainless steel sink 191920 Leto 400 stainless steel sink with overflow

#### SUMMARY Single bowl

- 304 grade stainless steel, 0.8 mm thick MATERIAL
- Waste in centre of bowl, includes basket waste WASTE
- OVERFLOW Optional overflow kit available
- BOWL SIZE 400 x 400 mm, 190 mm deep
- 32 litres CAPACITY