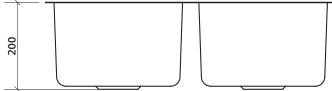

## **Product details**

SUMMARY Two bowls, standard size WASTE Includes basket waste OVERFLOW Optional overflow kit available

Each bowl 340 x 400 mm, 200 mm deep BOWL SIZE

Outer rim 22 mm wide

Each bowl 25 litres CAPACITY