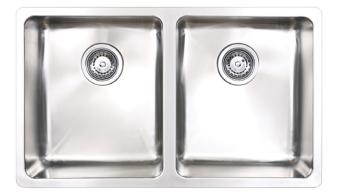

# Kubic 768

Collection: Elevate

# Soft, minimalist architectural aesthetic. Smooth, square lines.

The simplicity, square lines and sleek satin finish of the Kubic series create a soft architectural aesthetic that will complement minimalist and contemporary design influences. Superior edge finish means that Kubic sinks are suitable for abovemount or undermount installation.