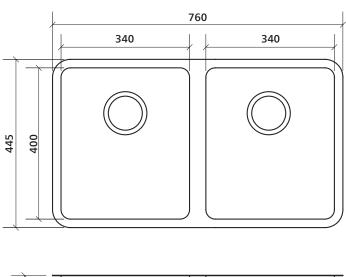

## **Product details**

SUMMARY Two bowls, standard size WASTE Includes basket waste OVERFLOW Optional overflow kit available

Each bowl 340 x 400 mm, 200 mm deep BOWL SIZE

Outer rim 22 mm wide

Each bowl 25 litres CAPACITY