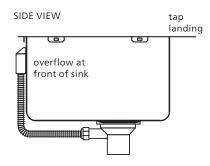

Kubic Deep sinks are perfect for your outdoor kitchen, pantry and designer laundry.

- Square lines and silk finish
- Square corners, flat rim (sits flat on benchtop)
- Large built-in tap platform
- 1.0 mm thick premium 304 grade stainless steel
- Extra-deep bowls 240 mm
- Easy to clean corners
- Optional overflow, located at front of sink
- Sound deadening
- Designer basket wastes

# **Product details**

SUMMARY Single bowl

WASTE Includes basket waste

Optional overflow, located at front of sink opposite tap landing OVERFLOW

700 x 400 mm, 240 mm deep BOWL SIZE

CAPACITY

ACCESSORIES A variety of accessories is available.

## **OPTIONAL OVERFLOW**

Overflow located at front of sink, opposite tap landing.

- All measurements are in millimetres.
- Always use the actual product to verify cutout.
- Use silicone sealant. Do not use epoxy type adhesives.
- Specifications may vary without notice as part of our continuous improvement practices.