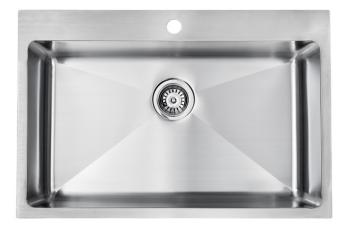

### Sleek utility sink with extra-deep bowl and tap platform. Square lines, architectural aesthetic.

The simplicity, square lines and sleek satin finish of the Kubic series create a soft architectural aesthetic to complement contemporary and classic design

Kubic Deep sinks are perfect for your outdoor kitchen, pantry and designer laundry.

- Square lines and silk finish
- Square corners, flat rim (sits flat on benchtop)
- Large built-in tap platform
- 1.0 mm thick premium 304 grade stainless steel
- Extra-deep bowls 240 mm
- Easy to clean corners
- Optional overflow, located at front of sink
- Sound deadening
- Designer basket wastes