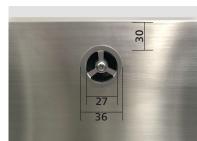

Kubic Deep sinks are perfect for your outdoor kitchen, pantry and designer laundry.

- Square lines and silk finish
- Square corners, flat rim (sits flat on benchtop)
- Large built-in tap platform
- 1.0 mm thick premium 304 grade stainless steel
- Extra-deep bowls 240 mm
- Easy to clean corners
- Optional overflow, located at front of sink
- Sound deadening
- Designer basket wastes