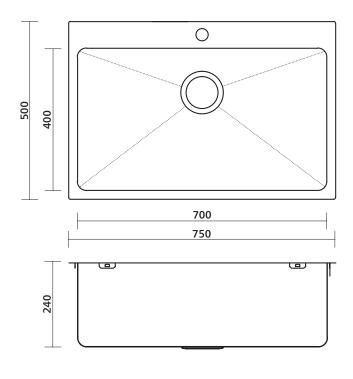

#### Order codes

| 191660 | Kubic 750, 1 taphole                | old code: SKS-KL750-1T  |
|--------|-------------------------------------|-------------------------|
| 191661 | Kubic 750, no taphole               | old code: SKS-KL750-0T  |
| 191662 | Kubic 750, 1 taphole, overflow kit  | old code: SKS-KL-750-OF |
| 191879 | Kubic 750, no taphole, overflow kit |                         |

# **Product details**

SUMMARY Single bowl

WASTE Includes basket waste

Optional overflow, located at front of sink opposite tap landing OVERFLOW

700 x 400 mm, 240 mm deep BOWL SIZE

CAPACITY

ACCESSORIES A variety of accessories is available.